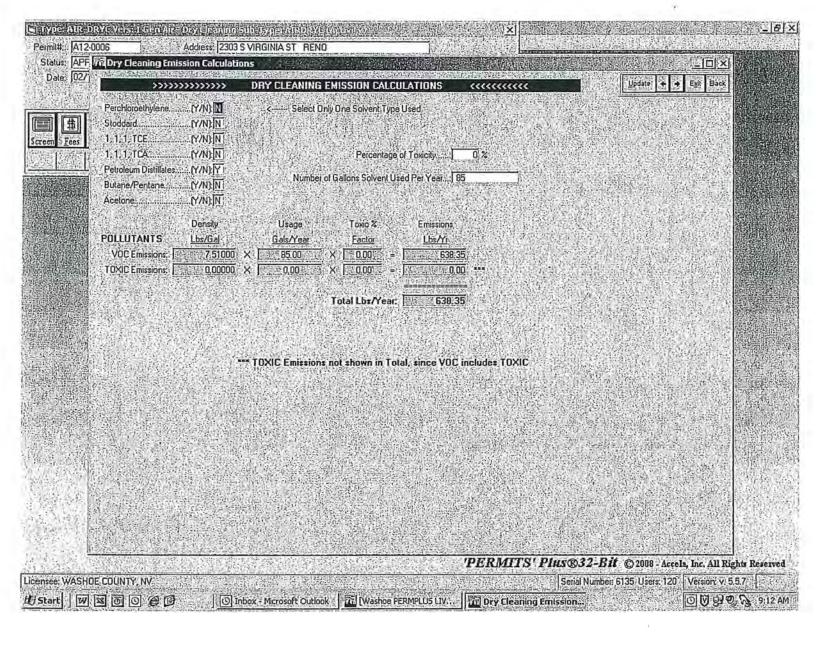

ollutants. This facility, as proposed, is exempted from the requirements of Section 030.900. Any change in materials or modifications to the process will require notification and submittal of applicable MSDS to evaluate the resultant changes on the emissions from the facility.

#### REGULATORY COMPLIANCE

The emissions from this facility will not exceed 125 lbs per day and will not be subject to LAER requirements. It is expected that with good housekeeping (maintaining all equipment and using good operating practices) the facility will be able to comply with District regulations for emissions opacity, odors, and other prohibited emissions. Proper maintenance will be important and this will be the thrust of the operating conditions.

### ATTACHMENT #1

**Estimated Emission Calculations** 



### STATIONARY SOURCE RENEWAL/REGISTRATION/INSPECTION DATED FEBRUARY 13, 2012



#### AIR QUALITY MANAGEMENT DIVISION

P.O.Box 11130 • Reno, NV 89520 • (775) 784-7200 • FAX (775) 784-7225 • STATIONARY SOURCE RENEWAL/REGISTRATION/INSPECTION

| Renewal Date: 03-31-20/2                                                                                                             |                                                                                 | Conditions of Operation                                                               |
|--------------------------------------------------------------------------------------------------------------------------------------|---------------------------------------------------------------------------------|--------------------------------