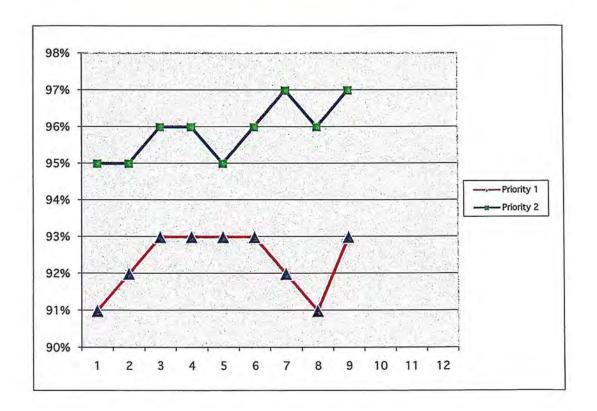

Aug.                          | 6 mins. 8 secs.    | 4 mins. 58 secs. | 92%        | 95%        |
| Sept.                         | 6 mins. 0 secs.    | 4 mins. 51 secs. | 93%        | 96%        |
| Oct.                          | 5 mins. 46 secs.   | 4 mins. 44 secs. | 93%        | 96%        |
| Nov.                          | 5 mins. 44 secs.   | 4 mins. 41 secs. | 93%        | 95%        |
| Dec.                          | 5 mins. 40 secs.   | 4 mins. 39 secs. | 93%        | 96%        |
| Jan. 12                       | 5 mins. 49 secs.   | 4 mins. 51 secs. | 92%        | 97%        |
| Feb.                          | 5 mins. 52 secs.   | 4 mins. 44 secs. | 91%        | 96%        |
| Mar.<br>Apr.<br>May<br>Jun-12 | 5 mins. 53 secs.   | 4 mins. 51 secs. | 93%        | 97%        |



# Care Flight

| Month     | #Patients | Gross Sales | Avg. Bill | YTD Avg. |
|-----------|-----------|-------------|-----------|----------|
| Jul-11    | 14        | \$107,958   | \$7,711   | \$7,711  |
| Aug.      | 18        | \$124,011   | \$6,889   | \$7,249  |
| Sept.     | 11        | \$84,315    | \$7,665   | \$7,355  |
| Oct.      | 10        | \$78,523    | \$7,852   | \$7,449  |
| Nov.      | 8         | \$48,875    | \$6,109   | \$7,273  |
| Dec.      | 10        | \$68,529    | \$6,853   | \$7,214  |
| Jan. 2012 | 8         | \$50,377    | \$6,297   | \$7,121  |
| Feb.      | 11        | \$76,284    | \$6,935   | \$7,099  |
| Mar.      | 7         | \$45,124    | \$6,446   | \$7,052  |
| Apr.      | 100       |             | \$0       | \$7,052  |
| May       |           |