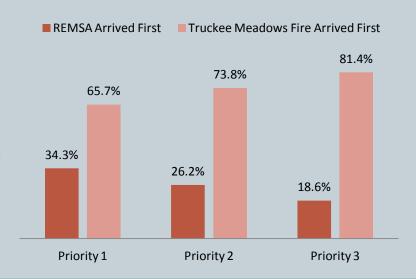

| TIME /<br>ITEM | SUBJECT / AGENDA                                                                                                                                                                                 | DISCUSSION                                                                                                                                                                                                                                                                                                                                                                                                                                                                                                                                                                                                                                                                                                                                                                                                                                                                                                                                                                                                                                                                                                                                                                                                                                                                                                                                                                                                                                                                                                                                                                                                                                                                                                                                                                                                                                                                                                                                                                                                                                                                                                                      | ACTION |
|----------------|--------------------------------------------------------------------------------------------------------------------------------------------------------------------------------------------------|---------------------------------------------------------------------------------------------------------------------------------------------------------------------------------------------------------------------------------------------------------------------------------------------------------------------------------------------------------------------------------------------------------------------------------------------------------------------------------------------------------------------------------------------------------------------------------------------------------------------------------------------------------------------------------------------------------------------------------------------------------------------------------------------------------------------------------------------------------------------------------------------------------------------------------------------------------------------------------------------------------------------------------------------------------------------------------------------------------------------------------------------------------------------------------------------------------------------------------------------------------------------------------------------------------------------------------------------------------------------------------------------------------------------------------------------------------------------------------------------------------------------------------------------------------------------------------------------------------------------------------------------------------------------------------------------------------------------------------------------------------------------------------------------------------------------------------------------------------------------------------------------------------------------------------------------------------------------------------------------------------------------------------------------------------------------------------------------------------------------------------|--------|
| 12.            | Presentation, Discussion, and Possible Direction to Staff regarding Emergency Medical Services ("EMS"), Including Recommendations Contained in the TriData Report and Various Other EMS Studies. | Dr. Todd reported that this report is a product of the EMS Working Group which consists of the County Manager, the two City Managers, and the District Health Officer, along with their invited support staff. Dr. Todd, Ms. Akurosawa, and REMSA have been attending these meetings recently as well. There has been some progress, including a meeting this morning of which I will update you verbally. The group met on May 9th and again today [May 23th]. The first item discussed was a point of disagreement over the use of 800MHz radio systems. Most of public safety uses them. REMSA is on the UHF system. There are very good arguments as to why REMSA should stay on UHF. There are very good arguments by public safety as to why they should use communication in MHz. In today's meeting, REMSA reported that there is some talk on their board of possibly adding 800MHz radio capability with the condition that Homeland Security grant funding be obtained to purchase this expensive equipment. It would cost somewhere around \$1.5 Million to purchase these radio systems. There is a need for REMSA to retain its existing UHF system, because it is a national standard for EMS. Some of the surrounding counties, which provide mutual aid, are still on UHF, and there is a need for REMSA to be able to communicate with them as well. Dr. Todd pointed out that the other update on the second page of his written report discusses the data working group that was developed. It was discussed at the EMS working group that once they get Computer Aided Dispatch (CAD) to CAD linkages, they will have the ability to work the data in a combined fashion and answer several questions that they cannot answer right now. They are probably at least two years away before there is an upgraded CAD system in the 911 dispatch center, and there will be a period of time before they can link that system with REMSA CAD. Dr. Todd volunteered to utilize his statistician to head up that working group. They met for the first time; each of the fire agencies designated someone to att |        |

| TIME /<br>ITEM | SUBJECT / AGENDA | DISCUSSION                                                                                                                                                                                                                                                                                                                                                                                                                                                                                                                                                                                                       | ACTION |
|----------------|------------------|------------------------------------------------------------------------------------------------------------------------------------------------------------------------------------------------------------------------------------------------------------------------------------------------------------------------------------------------------------------------------------------------------------------------------------------------------------------------------------------------------------------------------------------------------------------------------------------------------------------|--------|
|                |                  | the information personally identifiable. The District can share the information in aggregate form and analyzed form, which he is happy to do, but staff has to stop short of that. Some agencies don't believe that; therefore, staff has requested that the Deputy District Attorney provide an opinion and carry that request forward.                                                                                                                                                                                                                                                                         |        |
|                | BOARD COMMENT    | Chairman Smith asked if there are ways that the data can be redacted.                                                                                                                                                                                                                                                                                                                                                                                                                                                                                                                                            |        |
|                |                  | Dr. Todd responded that staff needs the address at this point in order to have a unique identifier along with date and time. Once it is identified in a response zone, yes, it can be redacted.                                                                                                                                                                                                                                                                                                                                                                                                                  |        |
|                |                  | Chairman Smith asked Deputy District Attorney Leslie Admirand if she could provide an opinion on HIPAA and corresponding redactions.                                                                                                                                                                                                                                                                                                                                                                                                                                                                             |        |
|                |                  | Deputy District Attorney Leslie Admirand advised that she has provided opinion via e-mail and agreed to the request.                                                                                                                                                                                                                                                                                                                                                                                                                                                                                             |        |
|                |                  | <b>Councilwoman Zadra</b> asked about if we have really considered the best system or simply what system is most widely used.                                                                                                                                                                                                                                                                                                                                                                                                                                                                                    |        |
|                |                  | Dr. Todd explained that there is a desire for standardization, and right now the public safety standard is 800MHz. Is that the optimal? No. The system is moving forward where in the not-so-distant future data may be able to be transferred over radio waves. This is doable now on certain technologies. He thinks that the District is going to see radio systems develop rapidly where much more data can be transmitted. He believes REMSA is also looking towards the future. At some point, it would be desirable if public safety and emergency medical responders were on a more interoperable basis. |        |
|                |                  | <b>Councilwoman Zadra</b> wanted to know if discussions have taken place regarding timeframes for implementing such a system and if three years is too soon.                                                                                                                                                                                                                                                                                                                                                                                                                                                     |        |
|                |                  | Dr. Todd explained that there have been robust discussions related to this effort but that he is unable to provide such a timeframe.                                                                                                                                                                                                                                                                                                                                                                                                                                                                             |        |
|                |                  | Councilwoman Zadra asked what will be the contentious items for the upcoming joint meeting.                                                                                                                                                                                                                                                                                                                                                                                                                                                                                                                      |        |
|                |                  | Dr. Todd explained that City Manager Carey has taken Tri-Data recommendation and placed into broad categories, he has further subdivided the Tri-Data Recommendations within those categories on                                                                                                                                                                                                                                                                                                                                                                                                                 |        |

| TIME /<br>ITEM | SUBJECT / AGENDA | DISCUSSION                                                                                                                                                                                                                                                                                                                                                                                                                                                                                                                                                                                                                        | ACTION |
|----------------|------------------|-----------------------------------------------------------------------------------------------------------------------------------------------------------------------------------------------------------------------------------------------------------------------------------------------------------------------------------------------------------------------------------------------------------------------------------------------------------------------------------------------------------------------------------------------------------------------------------------------------------------------------------|--------|
|                |                  | things where we already have concurrence and things which still need to be negotiated. The attempt of the joint meeting is to update the elected boards on their progress under dispatch, their progress under the franchise, and where do they still need to do some work. He does not anticipate that it will be a contentious meeting with the structure being setup.                                                                                                                                                                                                                                                          |        |
|                |                  | Mr. Dick explained that Mr. Carey provided a draft document which has been distributed at the dais. It is draft, but if the Board sees any issues, please contact Dr. Todd. The intention is to use this as framework for discussion at the concurrent meeting. The joint meeting is on June 10 <sup>th</sup> at 8:30am at the County Chambers.                                                                                                                                                                                                                                                                                   |        |
|                |                  | Dr. Todd pointed out that there is a need to finalize the agenda. There is a deadline by Tuesday of next week [May 28 <sup>th</sup> ] and staff is open to input.                                                                                                                                                                                                                                                                                                                                                                                                                                                                 |        |
|                |                  | Mr. Dick added that there is a meeting being organized for June 3 <sup>rd</sup> with the City Managers, County Manager, and the Health District, along with legal counsel.                                                                                                                                                                                                                                                                                                                                                                                                                                                        |        |
|                |                  | Dr. Hess asked a question about the exchange of data.                                                                                                                                                                                                                                                                                                                                                                                                                                                                                                                                                                             |        |
|                |                  | Mr. Gubbels explained that there is a workaround by using the Health Department as it is a covered entity; REMSA is a covered entity; whereas, fire departments are not. Therefore, they really do not have to abide by federal law, but the District does. Within HIPAA, being a covered entity, there is a public health exception; the District can turn over information with certain exemptions.                                                                                                                                                                                                                             |        |
|                |                  | Dr. Todd explained staff can aggregate the data so that it is no longer identifiable, and then that data can go back out to interested parties. Dr. Todd believes that under circumstance of an immediate incident, Fire and REMSA can exchange data to take care of the patient. After the fact, the exchange of data then becomes problematic under HIPAA.                                                                                                                                                                                                                                                                      |        |
|                |                  | Councilwoman Ratti added that her understanding of why these entities desire to obtain the data is for planning purposes. Therefore, we want data as fresh and relevant as it can possibly be so that we can see trends when we are under constrained resources and having to make really challenging decisions. The data point we are missing right now is where there is an overlap in service, so that we can make a better decision what fire station may be a better candidate for lesser service as maybe that is where REMSA service is most prompt and another station may need more service where REMSA is least prompt. |        |