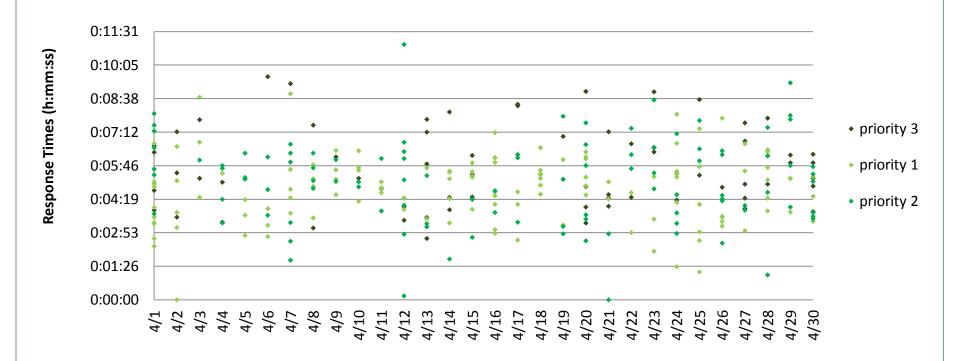

| TIME /<br>ITEM | SUBJECT / AGENDA                                                                                                                      | DISCUSSION                                                                                                                                                                                                                                                                                                                                                                                                                                                                                                                                                                                                                                                                                                                                                                                                                                                                                                                                                                                                                                                                                                                                                                                                                                                                                                                            | ACTION                                                                                                                                                                                                                                                      |
|----------------|---------------------------------------------------------------------------------------------------------------------------------------|---------------------------------------------------------------------------------------------------------------------------------------------------------------------------------------------------------------------------------------------------------------------------------------------------------------------------------------------------------------------------------------------------------------------------------------------------------------------------------------------------------------------------------------------------------------------------------------------------------------------------------------------------------------------------------------------------------------------------------------------------------------------------------------------------------------------------------------------------------------------------------------------------------------------------------------------------------------------------------------------------------------------------------------------------------------------------------------------------------------------------------------------------------------------------------------------------------------------------------------------------------------------------------------------------------------------------------------|-------------------------------------------------------------------------------------------------------------------------------------------------------------------------------------------------------------------------------------------------------------|
|                |                                                                                                                                       | <ol> <li>Recommendation of Cases Appealed to the Air Pollution Control Hearing Board. None.</li> <li>Recommendation for Variance: None.</li> <li>Sewage, Wastewater &amp; Sanitation Cases: Recommendation to Approve Variance Case(s) Presented to the Sewage, Wastewater &amp; Sanitation Hearing Board. None.</li> <li>Budget Amendments / Interlocal Agreements:         <ol> <li>Approval of Amendment #1 to the Interlocal Contract with the State of Nevada, Department of Motor Vehicles, for the DMV Excess Reserve Grant Program (IO 11001) to extend the contract period through June 30, 2014.</li> </ol> </li> <li>Proposed acceptance of the Washoe County Health District 2013 Legislative Session Report</li> </ol>                                                                                                                                                                                                                                                                                                                                                                                                                                                                                                                                                                                                   | ACTION ITEMS: Letters to Spanish Springs Construction (2) and Eagle Crest Construction regarding fines and due dates.  Dr. Hess moved, seconded by Councilwoman Zadra, that the Consent Agenda be approved as presented in a single motion.  MOTION CARRIED |
| 9.             | Air Pollution Control Hearing<br>Board Cases Appealed to the<br>District Board of Health.                                             | There were no cases agendized this month.                                                                                                                                                                                                                                                                                                                                                                                                                                                                                                                                                                                                                                                                                                                                                                                                                                                                                                                                                                                                                                                                                                                                                                                                                                                                                             |                                                                                                                                                                                                                                                             |
| 10.            | Regional Emergency Medical Services Authority:  A. Review and Acceptance of the Operations and Financial Reports for April, 2013; and | Mr. Jim Gubbels, President of REMSA, reported that the DBOH members have been provided copies of the April 2013 Operations and Financial Reports; overall emergency response times for Priority One compliance was at 93%; Priority Two Compliance was at 98%; Priority One in the 8-minute zone was at 92%; the 15-minute zone was at 100%; and the 20-minute zone was at 100%. The overall average bill for air ambulance service to date is \$7,270 and overall average bill for ground ambulance services to date is \$1,028. For the year of 2012, there was a total of 90 times that Care Flight was requested for service, of that, 64 of the times, REMSA Ground was there. Care Flight was used as a sole responder 26 times, utilized two or three times at Winnemucca Ranch Road, which is out in Palomino Valley, another one was in Palomino Valley, Red Rock had two or three, East Washoe Lake had two or three, Cold Springs was in there, I-80 West at Tracy was there. So, again, the majority of these are number one, life-threatening, so they are Priority One calls. And, again, most of them are in our surrounding areas. Care Flight needs to be requested; therefore, if Highway Patrol is on the scene of a bad accident in the I-80 corridor, we will go ahead and launch for them, or if fire is on the |                                                                                                                                                                                                                                                             |

| TIME /<br>ITEM | SUBJECT / AGENDA                                                                                                                                                          | DISCUSSION                                                                                                                                                                                                                                                                                                                                                                                                                                                                                                                                                                                                                                                                                                                                                                                                                                                                                                                                                                                                                                                                                      | ACTION                                                                                                                                                     |
|----------------|---------------------------------------------------------------------------------------------------------------------------------------------------------------------------|-------------------------------------------------------------------------------------------------------------------------------------------------------------------------------------------------------------------------------------------------------------------------------------------------------------------------------------------------------------------------------------------------------------------------------------------------------------------------------------------------------------------------------------------------------------------------------------------------------------------------------------------------------------------------------------------------------------------------------------------------------------------------------------------------------------------------------------------------------------------------------------------------------------------------------------------------------------------------------------------------------------------------------------------------------------------------------------------------|------------------------------------------------------------------------------------------------------------------------------------------------------------|
|                | BOARD COMMENT  B. Update of REMSA's Community Activities Since April, 2013                                                                                                | scene, then we will launch for them. An individual person cannot request it.  Councilwoman Ratti expressed appreciation for the responsiveness to her inquiries. She confirmed with Mr. Gubbels that Care Flight as a first responder in an urban environment is extremely rare, one such flight so far in 2013 and no such flight in 2012  Mr. Gubbels announced that this is National EMS Week. The company is having a BBQ and providing commendation awards. He is most proud of three or four awards that will be awarded to certain employees for supporting other employees as well as an award where an employee went above and beyond for a patient, assisting in the location of housing, ensuring they had some food, and even providing money for a prescription.                                                                                                                                                                                                                                                                                                                   | Councilwoman Ratti moved, seconded by Councilwoman Zadra, to accept the REMSA Operations and Financial Report for April 2013 as presented.  MOTION CARRIED |
| 11.            | Presentation and Possible<br>Approval of the Franchise<br>Compliance Report for the<br>Regional Emergency Medical<br>Services Authority (REMSA)<br>7/1/11 through 6/30/12 | Stacey Akurosawa, Emergency Medical Services Coordinator, reported that staff recommends that the District Board of Health find REMSA in compliance with 31/31 of the performance requirements for Fiscal Year (FY) 12. She explained that before the board was the Franchise Compliance Report for REMSA for FY 12. Applicable excerpts from the franchise language are in italics followed by descriptions of findings in standard type. The report does not address discussions taking place with stakeholders regarding possible future changes to the franchise agreement but fulfills the requirement of the existing Franchise Item No. 26.                                                                                                                                                                                                                                                                                                                                                                                                                                              |                                                                                                                                                            |
|                | BOARD COMMENT                                                                                                                                                             | Chairman Smith inquired about the survey with comparative organizations [market study] as noted in Item 5 of the Franchise Compliance Report which Ms. Akurosawa explained that the market study is performed by a contractor. Mr. Gubbels explained that the existing language in the Franchise Agreement calls for a RFP or competitive bid every 7 years. In 2010, a market study was done. This market study was performed by 15 associates who compared REMSA to 19 other organizations, ambulance organizations, and they looked at over 40 different criteria. Criteria included everything from equipment to staff to billing to maintenance. This is the largest market study ever done in the United States. Multiple agencies were involved with the interest of comparison and using the findings within each of their communities.  Councilwoman Ratti inquired about the contract shows an end date of June 30, 2012 yet it is May, 2013.  Ms. Akurosawa explained that there are two pieces to it; financials are done and then the independent audit. This causes a time delay. | Dr. Hess moved, seconded by Councilwoman Zadra, to accept the REMSA Franchise Compliance Report for FY 2012 as presented.  MOTION CARRIED                  |