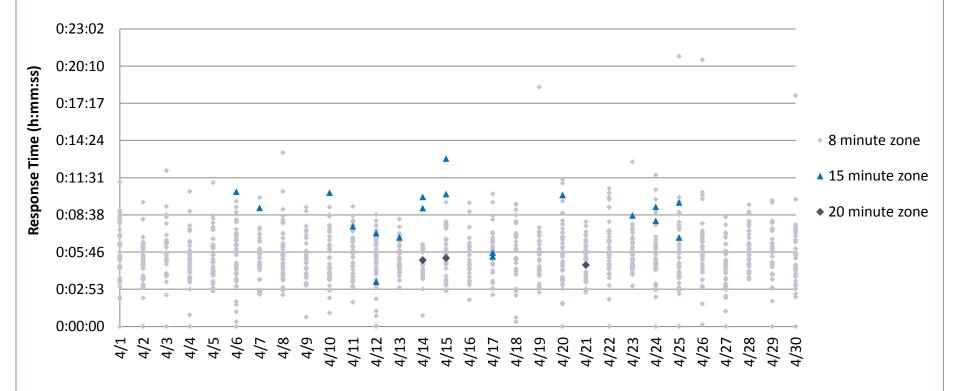

t (p-value: 0.0032)\*.

# 263 Reno Fire records matched with REMSA and were priority 3 (REMSA).

Reno Fire arrived at the scene first on 75.67% of priority 3 calls and REMSA arrived at the scene first on 24.33% of priority 3 calls (p-value: <.0001).\*

- •The difference between the median time differences, based on which entity arrived first/second was significant (p-value: <.0001)\*.
- •The difference between the average time differences, based on which entity arrived first/second was significant (p-value: 0.03)\*.



## **REMSA** and Reno Fire - All Priorities



Response times were calculated as the difference between alarm time (fire) and the minimum of clock stop time (REMSA) and arrival time (fire).

#### April 2013 Response Times for Records that Linked Between REMSA and Reno Fire



1,147 records linked between REMSA and Reno fire and had arrival/clock stop times for both entities. 1,125 were in the 8 minute REMSA response zone, 19 were in the 15 minute REMSA response zone, and 3 were in the 20 minute REMSA response zone.

Response times were calculated as the difference between alarm time (fire dept. data) and the minimum of clock stop time (REMSA) and arrival time (fire).

**8 Minute Zone**: Average Response Time - 0:05:29, Median Response Time - 0:05:19, 95.65% in 8 minutes **15 Minute Zone**: Average Response Time - 0:08:31, Median Response Time - 0:09:10, 100% in 15 minutes **20 Minute Zone**: Average Response Time - 0:05:04, Median Response Time - 0:05:08, 100% in 20 minutes

## April 2013 Response Times for Records in the REMSA 8 Minute Zone that Linked Betwe