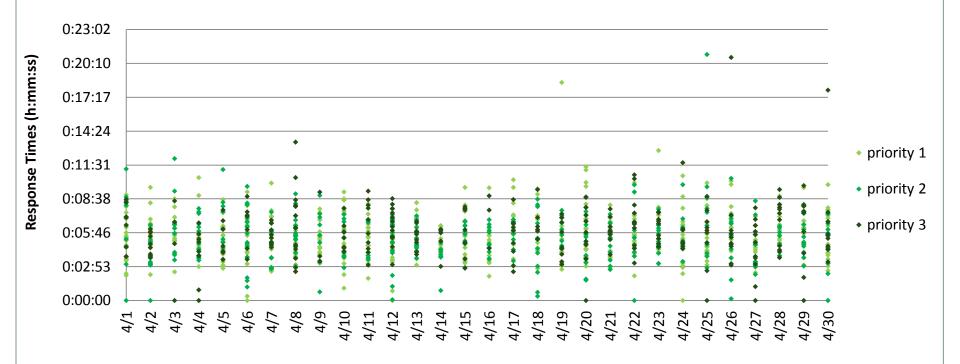

etween REMSA and Reno fire and had arrival/clock stop times for both entities. 1,125 were in the 8 minute REMSA response zone, 19 were in the 15 minute REMSA response zone, and 3 were in the 20 minute REMSA response zone.

Response times were calculated as the difference between alarm time (fire dept. data) and the minimum of clock stop time (REMSA) and arrival time (fire).

**8 Minute Zone**: Average Response Time - 0:05:29, Median Response Time - 0:05:19, 95.65% in 8 minutes **15 Minute Zone**: Average Response Time - 0:08:31, Median Response Time - 0:09:10, 100% in 15 minutes **20 Minute Zone**: Average Response Time - 0:05:04, Median Response Time - 0:05:08, 100% in 20 minutes

## April 2013 Response Times for Records in the REMSA 8 Minute Zone that Linked Between REMSA and Reno Fire



1,125 of the records linked between REMSA and Reno fire were in the 8 minute REMSA response zone. 526 of these were priority 1, 338 of these were priority 2, and 261 of these were priority 3.

Response times were calculated as the difference between alarm time (fire dept. data) and the minimum of clock stop time (REMSA) and arrival time (fire).

- 8 Minute Zone, Priority 1: Average Response Time 0:05:25, Median Response Time 0:05:13
- 8 Minute Zone, Priority 2: Average Response Time 0:05:19, Median Response Time 0:05:17
- 8 Minute Zone, Priority 3: Average Response Time 0:05:50, Median Response Time 0:05:49

# **REMSA** and Sparks Fire - All Priorities

#### 312 (51.4%) Sparks Fire records matched with REMSA.

Sparks Fire arrived at the scene first on 61.54% of all calls and REMSA arrive