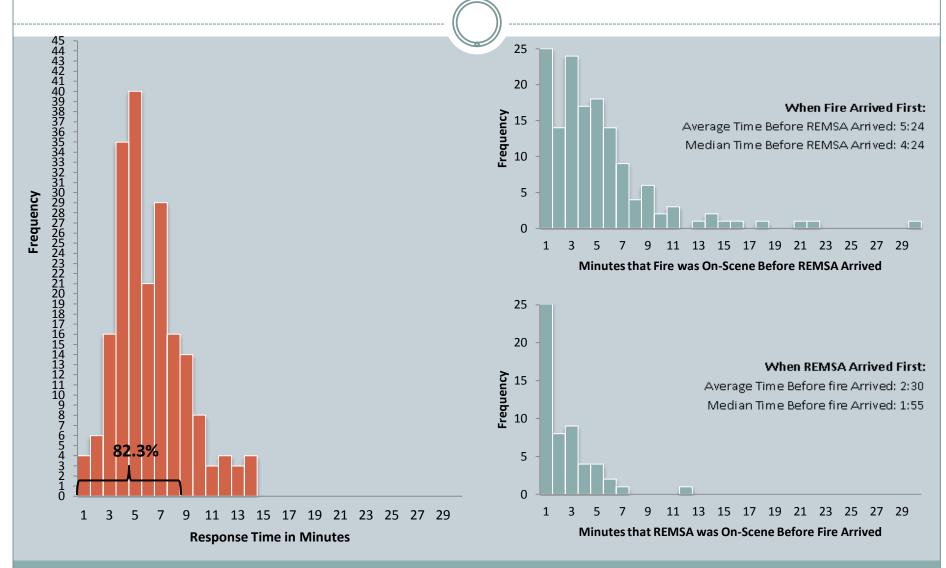

| TIME /<br>ITEM | SUBJECT / AGENDA                                                                                                                                                                                 | DISCUSSION                                                                                                                                                                                                                                                                                                                                                                                                                                                                                                                                                                                                                                                                                                                                                                                                                                                                                                                                                                                                                                                                                                                                                                                                                                                                                                                                                                                                                                                                                                                                                                                                                                                                                                                                                                                                                                                                                                                                                                                                                                                                                                                      | ACTION |
|----------------|--------------------------------------------------------------------------------------------------------------------------------------------------------------------------------------------------|---------------------------------------------------------------------------------------------------------------------------------------------------------------------------------------------------------------------------------------------------------------------------------------------------------------------------------------------------------------------------------------------------------------------------------------------------------------------------------------------------------------------------------------------------------------------------------------------------------------------------------------------------------------------------------------------------------------------------------------------------------------------------------------------------------------------------------------------------------------------------------------------------------------------------------------------------------------------------------------------------------------------------------------------------------------------------------------------------------------------------------------------------------------------------------------------------------------------------------------------------------------------------------------------------------------------------------------------------------------------------------------------------------------------------------------------------------------------------------------------------------------------------------------------------------------------------------------------------------------------------------------------------------------------------------------------------------------------------------------------------------------------------------------------------------------------------------------------------------------------------------------------------------------------------------------------------------------------------------------------------------------------------------------------------------------------------------------------------------------------------------|--------|
| 12.            | Presentation, Discussion, and Possible Direction to Staff regarding Emergency Medical Services ("EMS"), Including Recommendations Contained in the TriData Report and Various Other EMS Studies. | Dr. Todd reported that this report is a product of the EMS Working Group which consists of the County Manager, the two City Managers, and the District Health Officer, along with their invited support staff. Dr. Todd, Ms. Akurosawa, and REMSA have been attending these meetings recently as well. There has been some progress, including a meeting this morning of which I will update you verbally. The group met on May 9th and again today [May 23th]. The first item discussed was a point of disagreement over the use of 800MHz radio systems. Most of public safety uses them. REMSA is on the UHF system. There are very good arguments as to why REMSA should stay on UHF. There are very good arguments by public safety as to why they should use communication in MHz. In today's meeting, REMSA reported that there is some talk on their board of possibly adding 800MHz radio capability with the condition that Homeland Security grant funding be obtained to purchase this expensive equipment. It would cost somewhere around \$1.5 Million to purchase these radio systems. There is a need for REMSA to retain its existing UHF system, because it is a national standard for EMS. Some of the surrounding counties, which provide mutual aid, are still on UHF, and there is a need for REMSA to be able to communicate with them as well. Dr. Todd pointed out that the other update on the second page of his written report discusses the data working group that was developed. It was discussed at the EMS working group that once they get Computer Aided Dispatch (CAD) to CAD linkages, they will have the ability to work the data in a combined fashion and answer several questions that they cannot answer right now. They are probably at least two years away before there is an upgraded CAD system in the 911 dispatch center, and there will be a period of time before they can link that system with REMSA CAD. Dr. Todd volunteered to utilize his statistician to head up that working group. They met for the first time; each of the fire agencies designated someone to att |        |

| TIME /<br>ITEM | SUBJECT / AGENDA | DISCUSSION                                                                                                                                                                                                                                                                                                                                                                                                                                                                                                                                                                                                       | ACTION |
|----------------|------------------|------------------------------------------------------------------------------------------------------------------------------------------------------------------------------------------------------------------------------------------------------------------------------------------------------------------------------------------------------------------------------------------------------------------------------------------------------------------------------------------------------------------------------------------------------------------------------------------------------------------|--------|
|                |                  | the information personally identifiable. The District can share the information in aggregate form and analyzed form, which he is happy to do, but staff has to stop short of that. Some agencies don't believe that; therefore, staff has requested that the Deputy District Attorney provide an opinion and carry that request forward.                                                                                                                                                                                                                                                                         |        |
|                | BOARD COMMENT    | Chairman Smith asked if there are ways that the data can be redacted.                                                                                                                                                                                                                                                                                                                                                                                                                                                                                                                                            |        |
|                |                  | Dr. Todd responded that staff needs the address at this point in order to have a unique identifier along with date and time. Once it is identified in a response zone, yes, it can be redacted.                                                                                                                                                                                                                                                                                                                                                                                                                  |        |
|                |                  | Chairman Smith asked Deputy District Attorney Leslie Admirand if she could provide an opinion on HIPAA and corresponding redactions.                                                                                                                                                                                                                                                                                                                                                                                                                                                                             |        |
|                |                  | Deputy District Attorney Leslie Admirand advised that she has provided opinion via e-mail and agreed to the request.                                                                                                                                                                                                                                                                                                                                                                                                                                                                                             |        |
|                |                  | <b>Councilwoman Zadra</b> asked about if we have really considered the best system or simply what system is most widely used.                                                                                                                                                                                                                                                                                                                                                                                                                                                                                    |        |
|                |                  | Dr. Todd explained that there is a desire for standardization, and right now the public safety standard is 800MHz. Is that the optimal? No. The system is moving forward where in the not-so-distant future data may be able to be transferred over radio waves. This is doable now on certain technologies. He thinks that the District is going to see radio systems develop rapidly where much more data can be transmitted. He believes REMSA is also looking towards the future. At some point, it would be desirable if public safety and emergency medical responders were on a more interoperable basis. |        |
|                |                  | <b>Councilwoman Zadra</b> wanted to know if discussions have taken place regarding timeframes for implementing such a system and if three years is too soon.                                                                                                                                                                                                                                                                                                                                                                                                                                                     |        |
|                |                  | Dr. Todd explained that there have been robust discussions related to this effort but that he is unable to provide such a timeframe.                                                                                                                                                                                                                                                                                                                                                                                                                                                                             |        |
|                |                  | Councilwoman Zadra asked what will be the contentious items for the upcoming joint meeting.                                                                                                                                                                                                                                                                                                                                                                                                                                                                                                                      |        |
|                |                  | Dr. Todd explained that City Manager Carey has taken Tri-Data recommendation and placed into broad categories, he has further subdivided the Tri-Data Recommendations within those categories on                                                                                                                                                                                                                                                                                                                                                                                                                 |        |

| TIME /<br>ITEM | SUBJECT / AGENDA | DISCUSSION                                                                                                                                                                                                                                                                                                                                                                                                                                                                                                                                                                                                                        | ACTION |
|----------------|------------------|-----------------------------------------------------------------------------------------------------------------------------------------------------------------------------------------------------------------------------------------------------------------------------------------------------------------------------------------------------------------------------------------------------------------------------------------------------------------------------------------------------------------------------------------------------------------------------------------------------------------------------------|--------|
|                |                  | things where we already have concurrence and things which still need to be negotiated. The attempt of the joint meeting is to update the elected boards on their progress under dispatch, their progress under the franchise, and where do they still need to do some work. He does not anticipate that it will be a contentious meeting with the structure being setup.                                                                                                                                                                                                                                                          |        |
|                |                  | Mr. Dick explained that Mr. Carey provided a draft document which has been distributed at the dais. It is draft, but if the Board sees any issues, please contact Dr. Todd. The intention is to use this as framework for discussion at the concurrent meeting. The joint meeting is on June 10 <sup>th</sup> at 8:30am at the County Chambers.                                                                                                                                                                                                                                                                                   |        |
|                |                  | Dr. Todd pointed out that there is a need to finalize the agenda. There is a deadline by Tuesday of next week [May 28 <sup>th</sup> ] and staff is open to input.                                                                                                                                                                                                                                                                                                                                                                                                                                                                 |        |
|                |                  | Mr. Dick added that there is a meeting being organized for June 3 <sup>rd</sup> with the City Managers, County Manager, and the Health District, along with legal counsel.                                                                                                                                                                                                                                                                                                                                                                                                                                                        |        |
|                |                  | Dr. Hess asked a question about the exchange of data.                                                                                                                                                                                                                                                                                                                                                                                                                                                                                                                                                                             |        |
|                |                  | Mr. Gubbels explained that there is a workaround by using the Health Department as it is a covered entity; REMSA is a covered entity; whereas, fire departments are not. Therefore, they really do not have to abide by federal law, but the District does. Within HIPAA, being a covered entity, there is a public health exception; the District can turn over information with certain exemptions.                                                                                                                                                                                                                             |        |
|                |                  | Dr. Todd explained staff can aggregate the data so that it is no longer identifiable, and then that data can go back out to interested parties. Dr. Todd believes that under circumstance of an immediate incident, Fire and REMSA can exchange data to take care of the patient. After the fact, the exchange of data then becomes problematic under HIPAA.                                                                                                                                                                                                                                                                      |        |
|                |                  | Councilwoman Ratti added that her understanding of why these entities desire to obtain the data is for planning purposes. Therefore, we want data as fresh and relevant as it can possibly be so that we can see trends when we are under constrained resources and having to make really challenging decisions. The data point we are missing right now is where there is an overlap in service, so that we can make a better decision what fire station may be a better candidate for lesser service as maybe that is where REMSA service is most prompt and another station may need more service where REMSA is least prompt. |        |