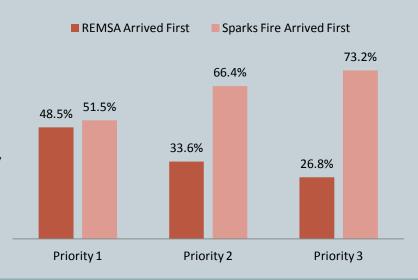

-value: 0.0007).\*

- •The difference between the median time differences, based on which entity arrived first/second was not significant (p-value: 0.3772).
- •The difference between the average time differences, based on which entity arrived first/second was not significant (p-value: 0.3767).

# 71 Sparks Fire records matched with REMSA and were priority 3 (REMSA).

Sparks Fire arrived at the scene first on 73.24% of priority 3 calls and REMSA arrived at the scene first on 26.76% of priority 3 calls (p-value: <.0001).\*

- •The difference between the median time differences, based on which entity arrived first/second was significant (p-value: 0.0108)\*.
- •The difference between the average time differences, based on which entity arrived first/second was significant (p-value: 0.0047)\*.



# REMSA and Sparks Fire - All Priorities



Response times were calculated as the difference between alarm time (fire) and the minimum of clock stop time (REMSA) and arrival time (fire).

#### April 2013 Response Times for Records that Linked Between REMSA and SparksFire



312 records linked between REMSA and Sparks fire and had arrival/clock stop times for both entities. 305 were in the 8 minute REMSA response zone and 7 were in the 20 minute REMSA response zone. Response times were calculated as the difference between alarm time (fire dept. data) and the minimum of clock stop time (REMSA) and arrival time (fire).

**8 Minute Zone**: Average Response Time - 0:05:05, Median Response Time - 0:05:07, 98.69% in 8 minutes **20 Minute Zone**: Average Response Time - 0:06:49, Median Response