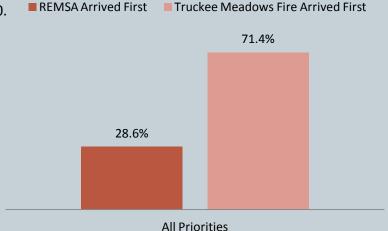

| TIME /<br>ITEM | SUBJECT / AGENDA                                                                                                                      | DISCUSSION                                                                                                                                                                                                                                                                                                                                                                                                                                                                                                                                                                                                                                                                                                                                                                                                                                                                                                                                                                                                                                                                                                                                                                                                                                                                                                                            | ACTION                                                                                                                                                                                                                                                      |
|----------------|---------------------------------------------------------------------------------------------------------------------------------------|---------------------------------------------------------------------------------------------------------------------------------------------------------------------------------------------------------------------------------------------------------------------------------------------------------------------------------------------------------------------------------------------------------------------------------------------------------------------------------------------------------------------------------------------------------------------------------------------------------------------------------------------------------------------------------------------------------------------------------------------------------------------------------------------------------------------------------------------------------------------------------------------------------------------------------------------------------------------------------------------------------------------------------------------------------------------------------------------------------------------------------------------------------------------------------------------------------------------------------------------------------------------------------------------------------------------------------------|-------------------------------------------------------------------------------------------------------------------------------------------------------------------------------------------------------------------------------------------------------------|
|                |                                                                                                                                       | <ol> <li>Recommendation of Cases Appealed to the Air Pollution Control Hearing Board. None.</li> <li>Recommendation for Variance: None.</li> <li>Sewage, Wastewater &amp; Sanitation Cases: Recommendation to Approve Variance Case(s) Presented to the Sewage, Wastewater &amp; Sanitation Hearing Board. None.</li> <li>Budget Amendments / Interlocal Agreements:         <ol> <li>Approval of Amendment #1 to the Interlocal Contract with the State of Nevada, Department of Motor Vehicles, for the DMV Excess Reserve Grant Program (IO 11001) to extend the contract period through June 30, 2014.</li> </ol> </li> <li>Proposed acceptance of the Washoe County Health District 2013 Legislative Session Report</li> </ol>                                                                                                                                                                                                                                                                                                                                                                                                                                                                                                                                                                                                   | ACTION ITEMS: Letters to Spanish Springs Construction (2) and Eagle Crest Construction regarding fines and due dates.  Dr. Hess moved, seconded by Councilwoman Zadra, that the Consent Agenda be approved as presented in a single motion.  MOTION CARRIED |
| 9.             | Air Pollution Control Hearing<br>Board Cases Appealed to the<br>District Board of Health.                                             | There were no cases agendized this month.                                                                                                                                                                                                                                                                                                                                                                                                                                                                                                                                                                                                                                                                                                                                                                                                                                                                                                                                                                                                                                                                                                                                                                                                                                                                                             |                                                                                                                                                                                                                                                             |
| 10.            | Regional Emergency Medical Services Authority:  A. Review and Acceptance of the Operations and Financial Reports for April, 2013; and | Mr. Jim Gubbels, President of REMSA, reported that the DBOH members have been provided copies of the April 2013 Operations and Financial Reports; overall emergency response times for Priority One compliance was at 93%; Priority Two Compliance was at 98%; Priority One in the 8-minute zone was at 92%; the 15-minute zone was at 100%; and the 20-minute zone was at 100%. The overall average bill for air ambulance service to date is \$7,270 and overall average bill for ground ambulance services to date is \$1,028. For the year of 2012, there was a total of 90 times that Care Flight was requested for service, of that, 64 of the times, REMSA Ground was there. Care Flight was used as a sole responder 26 times, utilized two or three times at Winnemucca Ranch Road, which is out in Palomino Valley, another one was in Palomino Valley, Red Rock had two or three, East Washoe Lake had two or three, Cold Springs was in there, I-80 West at Tracy was there. So, again, the majority of these are number one, life-threatening, so they are Priority One calls. And, again, most of them are in our surrounding areas. Care Flight needs to be requested; therefore, if Highway Patrol is on the scene of a bad accident in the I-80 corridor, we will go ahead and launch for them, or if fire is on the |                                                                                                                                                                                                                                                             |

| TIME /<br>ITEM | SUBJECT / AGENDA                                                                                                                                                          | DISCUSSION                                                                                                                                                                                                                                                                                                                                                                                                                                                                                                                                                                                                                                                                                                                                                                                                                                                                                                                                                                                                                                                                                      | ACTION                                                                                                                                                     |
|----------------|---------------------------------------------------------------------------------------------------------------------------------------------------------------------------|-------------------------------------------------------------------------------------------------------------------------------------------------------------------------------------------------------------------------------------------------------------------------------------------------------------------------------------------------------------------------------------------------------------------------------------------------------------------------------------------------------------------------------------------------------------------------------------------------------------------------------------------------------------------------------------------------------------------------------------------------------------------------------------------------------------------------------------------------------------------------------------------------------------------------------------------------------------------------------------------------------------------------------------------------------------------------------------------------|------------------------------------------------------------------------------------------------------------------------------------------------------------|
|                | BOARD COMMENT  B. Update of REMSA's Community Activities Since April, 2013                                                                                                | scene, then we will launch for them. An individual person cannot request it.  Councilwoman Ratti expressed appreciation for the responsiveness to her inquiries. She confirmed with Mr. Gubbels that Care Flight as a first responder in an urban environment is extremely rare, one such flight so far in 2013 and no such flight in 2012  Mr. Gubbels announced that this is National EMS Week. The company is having a BBQ and providing commendation awards. He is most proud of three or four awards that will be awarded to certain employees for supporting other employees as well as an award where an employee went above and beyond for a patient, assisting in the location of housing, ensuring they had some food, and even providing money for a prescription.                                                                                                                                                                                                                                                                                                                   | Councilwoman Ratti moved, seconded by Councilwoman Zadra, to accept the REMSA Operations and Financial Report for April 2013 as presented.  MOTION CARRIED |
| 11.            | Presentation and Possible<br>Approval of the Franchise<br>Compliance Report for the<br>Regional Emergency Medical<br>Services Authority (REMSA)<br>7/1/11 through 6/30/12 | Stacey Akurosawa, Emergency Medical Services Coordinator, reported that staff recommends that the District Board of Health find REMSA in compliance with 31/31 of the performance requirements for Fiscal Year (FY) 12. She explained that before the board was the Franchise Compliance Report for REMSA for FY 12. Applicable excerpts from the franchise language are in italics followed by descriptions of findings in standard type. The report does not address discussions taking place with stakeholders regarding possible future changes to the franchise agreement but fulfills the requirement of the existing Franchise Item No. 26.                                                                                                                                                                                                                                                                                                                                                                                                                                              |                                                                                                                                                            |
|                | BOARD COMMENT                                                                                                                                                             | Chairman Smith inquired about the survey with comparative organizations [market study] as noted in Item 5 of the Franchise Compliance Report which Ms. Akurosawa explained that the market study is performed by a contractor. Mr. Gubbels explained that the existing language in the Franchise Agreement calls for a RFP or competitive bid every 7 years. In 2010, a market study was done. This market study was performed by 15 associates who compared REMSA to 19 other organizations, ambulance organizations, and they looked at over 40 different criteria. Criteria included everything from equipment to staff to billing to maintenance. This is the largest market study ever done in the United States. Multiple agencies were involved with the interest of comparison and using the findings within each of their communities.  Councilwoman Ratti inquired about the contract shows an end date of June 30, 2012 yet it is May, 2013.  Ms. Akurosawa explained that there are two pieces to it; financials are done and then the independent audit. This causes a time delay. | Dr. Hess moved, seconded by Councilwoman Zadra, to accept the REMSA Franchise Compliance Report for FY 2012 as presented.  MOTION CARRIED                  |