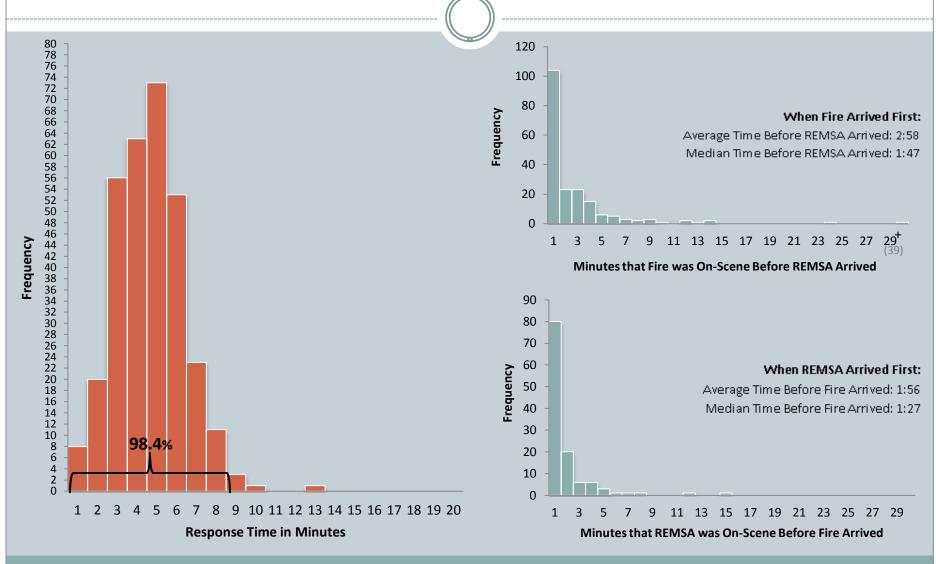

| TIME /<br>ITEM | SUBJECT / AGENDA                                                                                                                      | DISCUSSION                                                                                                                                                                                                                                                                                                                                                                                                                                                                                                                                                                                                                                                                                                                                                                                                                                                                                                                                                                                                                                                                                                                                                                                                                                                                                                                            | ACTION                                                                                                                                                                                                                                                      |
|----------------|---------------------------------------------------------------------------------------------------------------------------------------|---------------------------------------------------------------------------------------------------------------------------------------------------------------------------------------------------------------------------------------------------------------------------------------------------------------------------------------------------------------------------------------------------------------------------------------------------------------------------------------------------------------------------------------------------------------------------------------------------------------------------------------------------------------------------------------------------------------------------------------------------------------------------------------------------------------------------------------------------------------------------------------------------------------------------------------------------------------------------------------------------------------------------------------------------------------------------------------------------------------------------------------------------------------------------------------------------------------------------------------------------------------------------------------------------------------------------------------|-------------------------------------------------------------------------------------------------------------------------------------------------------------------------------------------------------------------------------------------------------------|
|                |                                                                                                                                       | <ol> <li>Recommendation of Cases Appealed to the Air Pollution Control Hearing Board. None.</li> <li>Recommendation for Variance: None.</li> <li>Sewage, Wastewater &amp; Sanitation Cases: Recommendation to Approve Variance Case(s) Presented to the Sewage, Wastewater &amp; Sanitation Hearing Board. None.</li> <li>Budget Amendments / Interlocal Agreements:         <ol> <li>Approval of Amendment #1 to the Interlocal Contract with the State of Nevada, Department of Motor Vehicles, for the DMV Excess Reserve Grant Program (IO 11001) to extend the contract period through June 30, 2014.</li> </ol> </li> <li>Proposed acceptance of the Washoe County Health District 2013 Legislative Session Report</li> </ol>                                                                                                                                                                                                                                                                                                                                                                                                                                                                                                                                                                                                   | ACTION ITEMS: Letters to Spanish Springs Construction (2) and Eagle Crest Construction regarding fines and due dates.  Dr. Hess moved, seconded by Councilwoman Zadra, that the Consent Agenda be approved as presented in a single motion.  MOTION CARRIED |
| 9.             | Air Pollution Control Hearing<br>Board Cases Appealed to the<br>District Board of Health.                                             | There were no cases agendized this month.                                                                                                                                                                                                                                                                                                                                                                                                                                                                                                                                                                                                                                                                                                                                                                                                                                                                                                                                                                                                                                                                                                                                                                                                                                                                                             |                                                                                                                                                                                                                                                             |
| 10.            | Regional Emergency Medical Services Authority:  A. Review and Acceptance of the Operations and Financial Reports for April, 2013; and | Mr. Jim Gubbels, President of REMSA, reported that the DBOH members have been provided copies of the April 2013 Operations and Financial Reports; overall emergency response times for Priority One compliance was at 93%; Priority Two Compliance was at 98%; Priority One in the 8-minute zone was at 92%; the 15-minute zone was at 100%; and the 20-minute zone was at 100%. The overall average bill for air ambulance service to date is \$7,270 and overall average bill for ground ambulance services to date is \$1,028. For the year of 2012, there was a total of 90 times that Care Flight was requested for service, of that, 64 of the times, REMSA Ground was there. Care Flight was used as a sole responder 26 times, utilized two or three times at Winnemucca Ranch Road, which is out in Palomino Valley, another one was in Palomino Valley, Red Rock had two or three, East Washoe Lake had two or three, Cold Springs was in there, I-80 West at Tracy was there. So, again, the majority of these are number one, life-threatening, so they are Priority One calls. And, again, most of them are in our surrounding areas. Care Flight needs to be requested; therefore, if Highway Patrol is on the scene of a bad accident in the I-80 corridor, we will go ahead and launch for them, or if fire is on the |                                                                                                                                                                                                                                                             |

| TIME /<br>ITEM | SUBJECT / AGENDA                                                                                                                                                          | DISCUSSION                                                                                                                                                                                                                                                                                                                                                                                                                                                                                                                                                                                                                                                                                                                                                                                                                                                                                                                                                                                                                                                                                      | ACTION                                                                                                                                                     |
|----------------|---------------------------------------------------------------------------------------------------------------------------------------------------------------------------|-------------------------------------------------------------------------------------------------------------------------------------------------------------------------------------------------------------------------------------------------------------------------------------------------------------------------------------------------------------------------------------------------------------------------------------------------------------------------------------------------------------------------------------------------------------------------------------------------------------------------------------------------------------------------------------------------------------------------------------------------------------------------------------------------------------------------------------------------------------------------------------------------------------------------------------------------------------------------------------------------------------------------------------------------------------------------------------------------|------------------------------------------------------------------------------------------------------------------------------------------------------------|
|                | BOARD COMMENT  B. Update of REMSA's Community Activities Since April, 2013                                                                                                | scene, then we will launch for them. An individual person cannot request it.  Councilwoman Ratti expressed appreciation for the responsiveness to her inquiries. She confirmed with Mr. Gubbels that Care Flight as a first responder in an urban environment is extremely rare, one such flight so far in 2013 and no such flight in 2012  Mr. Gubbels announced that this is National EMS Week. The company is having a BBQ and providing commendation awards. He is most proud of three or four awards that will be awarded to certain employees for supporting other employees as well as an award where an employee went above and beyond for a patient, assisting in the location of housing, ensuring they had some food, and even providing money for a prescription.                                                                                                                                                                                                                                                                                                                   | Councilwoman Ratti moved, seconded by Councilwoman Zadra, to accept the REMSA Operations and Financial Report for April 2013 as presented.  MOTION CARRIED |
| 11.            | Presentation and Possible<br>Approval of the Franchise<br>Compliance Report for the<br>Regional Emergency Medical<br>Services Authority (REMSA)<br>7/1/11 through 6/30/12 | Stacey Akurosawa, Emergency Medical Services Coordinator, reported that staff recommends that the District Board of Health find REMSA in compliance with 31/31 of the performance requirements for Fiscal Year (FY) 12. She explained that before the board was the Franchise Compliance Report for REMSA for FY 12. Applicable excerpts from the franchise language are in italics followed by descriptions of findings in standard type. The report does not address discussions taking place with stakeholders regarding possible future changes to the franchise agreement but fulfills the requirement of the existing Franchise Item No. 26.                                                                                                                                                                                                                                                                                                                                                                                                                                              |                                                                                                                                                            |
|                | BOARD COMMENT                                                                                                                                                             | Chairman Smith inquired about the survey with comparative organizations [market study] as noted in Item 5 of the Franchise Compliance Report which Ms. Akurosawa explained that the market study is performed by a contractor. Mr. Gubbels explained that the existing language in the Franchise Agreement calls for a RFP or competitive bid every 7 years. In 2010, a market study was done. This market study was performed by 15 associates who compared REMSA to 19 other organizations, ambulance organizations, and they looked at over 40 different criteria. Criteria included everything from equipment to staff to billing to maintenance. This is the largest market study ever done in the United States. Multiple agencies were involved with the interest of comparison and using the findings within each of their communities.  Councilwoman Ratti inquired about the contract shows an end date of June 30, 2012 yet it is May, 2013.  Ms. Akurosawa explained that there are two pieces to it; financials are done and then the independent audit. This causes a time delay. | Dr. Hess moved, seconded by Councilwoman Zadra, to accept the REMSA Franchise Compliance Report for FY 2012 as presented.  MOTION CARRIED                  |