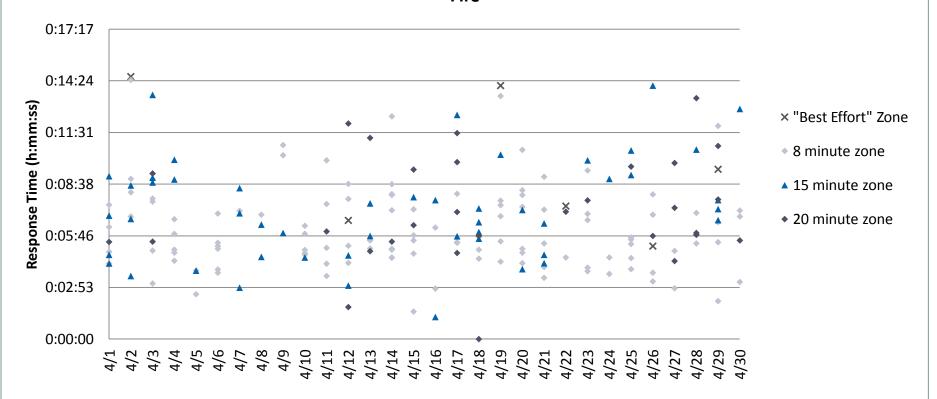

| TIME /<br>ITEM | SUBJECT / AGENDA                                                                                                                      | DISCUSSION                                                                                                                                                                                                                                                                                                                                                                                                                                                                                                                                                                                                                                                                                                                                                                                                                                                                                                                                                                                                                                                                                                                                                                                                                                                                                                                            | ACTION                                                                                                                                                                                                                                                      |
|----------------|---------------------------------------------------------------------------------------------------------------------------------------|---------------------------------------------------------------------------------------------------------------------------------------------------------------------------------------------------------------------------------------------------------------------------------------------------------------------------------------------------------------------------------------------------------------------------------------------------------------------------------------------------------------------------------------------------------------------------------------------------------------------------------------------------------------------------------------------------------------------------------------------------------------------------------------------------------------------------------------------------------------------------------------------------------------------------------------------------------------------------------------------------------------------------------------------------------------------------------------------------------------------------------------------------------------------------------------------------------------------------------------------------------------------------------------------------------------------------------------|-------------------------------------------------------------------------------------------------------------------------------------------------------------------------------------------------------------------------------------------------------------|
|                |                                                                                                                                       | <ol> <li>Recommendation of Cases Appealed to the Air Pollution Control Hearing Board. None.</li> <li>Recommendation for Variance: None.</li> <li>Sewage, Wastewater &amp; Sanitation Cases: Recommendation to Approve Variance Case(s) Presented to the Sewage, Wastewater &amp; Sanitation Hearing Board. None.</li> <li>Budget Amendments / Interlocal Agreements:         <ol> <li>Approval of Amendment #1 to the Interlocal Contract with the State of Nevada, Department of Motor Vehicles, for the DMV Excess Reserve Grant Program (IO 11001) to extend the contract period through June 30, 2014.</li> </ol> </li> <li>Proposed acceptance of the Washoe County Health District 2013 Legislative Session Report</li> </ol>                                                                                                                                                                                                                                                                                                                                                                                                                                                                                                                                                                                                   | ACTION ITEMS: Letters to Spanish Springs Construction (2) and Eagle Crest Construction regarding fines and due dates.  Dr. Hess moved, seconded by Councilwoman Zadra, that the Consent Agenda be approved as presented in a single motion.  MOTION CARRIED |
| 9.             | Air Pollution Control Hearing<br>Board Cases Appealed to the<br>District Board of Health.                                             | There were no cases agendized this month.                                                                                                                                                                                                                                                                                                                                                                                                                                                                                                                                                                                                                                                                                                                                                                                                                                                                                                                                                                                                                                                                                                                                                                                                                                                                                             |                                                                                                                                                                                                                                                             |
| 10.            | Regional Emergency Medical Services Authority:  A. Review and Acceptance of the Operations and Financial Reports for April, 2013; and | Mr. Jim Gubbels, President of REMSA, reported that the DBOH members have been provided copies of the April 2013 Operations and Financial Reports; overall emergency response times for Priority One compliance was at 93%; Priority Two Compliance was at 98%; Priority One in the 8-minute zone was at 92%; the 15-minute zone was at 100%; and the 20-minute zone was at 100%. The overall average bill for air ambulance service to date is \$7,270 and overall average bill for ground ambulance services to date is \$1,028. For the year of 2012, there was a total of 90 times that Care Flight was requested for service, of that, 64 of the times, REMSA Ground was there. Care Flight was used as a sole responder 26 times, utilized two or three times at Winnemucca Ranch Road, which is out in Palomino Valley, another one was in Palomino Valley, Red Rock had two or three, East Washoe Lake had two or three, Cold Springs was in there, I-80 West at Tracy was there. So, again, the majority of these are number one, life-threatening, so they are Priority One calls. And, again, most of them are in our surrounding areas. Care Flight needs to be requested; therefore, if Highway Patrol is on the scene of a bad accident in the I-80 corridor, we will go ahead and launch for them, or if fire is on the |                                                                                                                                                                                                                                                             |

| TIME /<br>ITEM | SUBJECT / AGENDA                                                                                                                                                                                 | DISCUSSION                                                                                                                                                                                                                                                                                                                                                                                                                                                                                                                                                                                                                                                                                                                                                                                                                                                                                                                                                                                                                                                                                                                                                                                                                                                                                                                                                                                                                                                                                                                                                                                                                                                                                                                                                                                                                                                                                                                                                                                                                                                                                                                      | ACTION |
|----------------|--------------------------------------------------------------------------------------------------------------------------------------------------------------------------------------------------|---------------------------------------------------------------------------------------------------------------------------------------------------------------------------------------------------------------------------------------------------------------------------------------------------------------------------------------------------------------------------------------------------------------------------------------------------------------------------------------------------------------------------------------------------------------------------------------------------------------------------------------------------------------------------------------------------------------------------------------------------------------------------------------------------------------------------------------------------------------------------------------------------------------------------------------------------------------------------------------------------------------------------------------------------------------------------------------------------------------------------------------------------------------------------------------------------------------------------------------------------------------------------------------------------------------------------------------------------------------------------------------------------------------------------------------------------------------------------------------------------------------------------------------------------------------------------------------------------------------------------------------------------------------------------------------------------------------------------------------------------------------------------------------------------------------------------------------------------------------------------------------------------------------------------------------------------------------------------------------------------------------------------------------------------------------------------------------------------------------------------------|--------|
| 12.            | Presentation, Discussion, and Possible Direction to Staff regarding Emergency Medical Services ("EMS"), Including Recommendations Contained in the TriData Report and Various Other EMS Studies. | Dr. Todd reported that this report is a product of the EMS Working Group which consists of the County Manager, the two City Managers, and the District Health Officer, along with their invited support staff. Dr. Todd, Ms. Akurosawa, and REMSA have been attending these meetings recently as well. There has been some progress, including a meeting this morning of which I will update you verbally. The group met on May 9th and again today [May 23th]. The first item discussed was a point of disagreement over the use of 800MHz radio systems. Most of public safety uses them. REMSA is on the UHF system. There are very good arguments as to why REMSA should stay on UHF. There are very good arguments by public safety as to why they should use communication in MHz. In today's meeting, REMSA reported that there is some talk on their board of possibly adding 800MHz radio capability with the condition that Homeland Security grant funding be obtained to purchase this expensive equipment. It would cost somewhere around \$1.5 Million to purchase these radio systems. There is a need for REMSA to retain its existing UHF system, because it is a national standard for EMS. Some of the surrounding counties, which provide mutual aid, are still on UHF, and there is a need for REMSA to be able to communicate with them as well. Dr. Todd pointed out that the other update on the second page of his written report discusses the data working group that was developed. It was discussed at the EMS working group that once they get Computer Aided Dispatch (CAD) to CAD linkages, they will have the ability to work the data in a combined fashion and answer several questions that they cannot answer right now. They are probably at least two years away before there is an upgraded CAD system in the 911 dispatch center, and there will be a period of time before they can link that system with REMSA CAD. Dr. Todd volunteered to utilize his statistician to head up that working group. They met for the first time; each of the fire agencies designated someone to att |        |

| TIME /<br>ITEM | SUBJECT / AGENDA | DISCUSSION                                                                                                                                                                                                                                                                                                                                                                                                                                                                                                                                                                                                       | ACTION |
|----------------|------------------|------------------------------------------------------------------------------------------------------------------------------------------------------------------------------------------------------------------------------------------------------------------------------------------------------------------------------------------------------------------------------------------------------------------------------------------------------------------------------------------------------------------------------------------------------------------------------------------------------------------|--------|
|                |                  | the information personally identifiable. The District can share the information in aggregate form and analyzed form, which he is happy to do, but staff has to stop short of that. Some agencies don't believe that; therefore, staff has requested that the Deputy District Attorney provide an opinion and carry that request forward.                                                                                                                                                                                                                                                                         |        |
|                | BOARD COMMENT    | Chairman Smith asked if there are ways that the data can be redacted.                                                                                                                                                                                                                                                                                                                                                                                                                                                                                                                                            |        |
|                |                  | Dr. Todd responded that staff needs the address at this point in order to have a unique identifier along with date and time. Once it is identified in a response zone, yes, it can be redacted.                                                                                                                                                                                                                                                                                                                                                                                                                  |        |
|                |                  | Chairman Smith asked Deputy District Attorney Leslie Admirand if she could provide an opinion on HIPAA and corresponding redactions.                                                                                                                                                                                                                                                                                                                                                                                                                                                                             |        |
|                |                  | Deputy District Attorney Leslie Admirand advised that she has provided opinion via e-mail and agreed to the request.                                                                                                                                                                                                                                                                                                                                                                                                                                                                                             |        |
|                |                  | <b>Councilwoman Zadra</b> asked about if we have really considered the best system or simply what system is most widely used.                                                                                                                                                                                                                                                                                                                                                                                                                                                                                    |        |
|                |                  | Dr. Todd explained that there is a desire for standardization, and right now the public safety standard is 800MHz. Is that the optimal? No. The system is moving forward where in the not-so-distant future data may be able to be transferred over radio waves. This is doable now on certain technologies. He thinks that the District is going to see radio systems develop rapidly where much more data can be transmitted. He believes REMSA is also looking towards the future. At some point, it would be desirable if public safety and emergency medical responders were on a more interoperable basis. |        |
|                |                  | <b>Councilwoman Zadra</b> wanted to know if discussions have taken place regarding timeframes for implementing such a system and if three years is too soon.                                                                                                                                                                                                                                                                                                                                                                                                                                                     |        |
|                |                  | Dr. Todd explained that there have been robust discussions related to this effort but that he is unable to provide such a timeframe.                                                                                                                                                                                                                                                                                                                                                                                                                                                                             |        |
|                |                  | Councilwoman Zadra asked what will be the contentious items for the upcoming joint meeting.                                                                                                                                                                                                                                                                                                                                                                                                                                                                                                                      |        |
|                |                  | Dr. Todd explained that City Manager Carey has taken Tri-Data recommendation and placed into broad categories, he has further subdivided the Tri-Data Recommendations within those categories on                                                                                                                                                                                                                                                                                                                                                                                                                 |        |

| TIME /<br>ITEM | SUBJECT / AGENDA | DISCUSSION                                                                                                                                                                                                                                                                                                                                                                                                                                                                                                                                                                                                                        | ACTION |
|----------------|------------------|-----------------------------------------------------------------------------------------------------------------------------------------------------------------------------------------------------------------------------------------------------------------------------------------------------------------------------------------------------------------------------------------------------------------------------------------------------------------------------------------------------------------------------------------------------------------------------------------------------------------------------------|--------|
|                |                  | things where we already have concurrence and things which still need to be negotiated. The attempt of the joint meeting is to update the elected boards on their progress under dispatch, their progress under the franchise, and where do they still need to do some work. He does not anticipate that it will be a contentious meeting with the structure being setup.                                                                                                                                                                                                                                                          |        |
|                |                  | Mr. Dick explained that Mr. Carey provided a draft document which has been distributed at the dais. It is draft, but if the Board sees any issues, please contact Dr. Todd. The intention is to use this as framework for discussion at the concurrent meeting. The joint meeting is on June 10 <sup>th</sup> at 8:30am at the County Chambers.                                                                                                                                                                                                                                                                                   |        |
|                |                  | Dr. Todd pointed out that there is a need to finalize the agenda. There is a deadline by Tuesday of next week [May 28 <sup>th</sup> ] and staff is open to input.                                                                                                                                                                                                                                                                                                                                                                                                                                                                 |        |
|                |                  | Mr. Dick added that there is a meeting being organized for June 3 <sup>rd</sup> with the City Managers, County Manager, and the Health District, along with legal counsel.                                                                                                                                                                                                                                                                                                                                                                                                                                                        |        |
|                |                  | Dr. Hess asked a question about the exchange of data.                                                                                                                                                                                                                                                                                                                                                                                                                                                                                                                                                                             |        |
|                |                  | Mr. Gubbels explained that there is a workaround by using the Health Department as it is a covered entity; REMSA is a covered entity; whereas, fire departments are not. Therefore, they really do not have to abide by federal law, but the District does. Within HIPAA, being a covered entity, there is a public health exception; the District can turn over information with certain exemptions.                                                                                                                                                                                                                             |        |
|                |                  | Dr. Todd explained staff can aggregate the data so that it is no longer identifiable, and then that data can go back out to interested parties. Dr. Todd believes that under circumstance of an immediate incident, Fire and REMSA can exchange data to take care of the patient. After the fact, the exchange of data then becomes problematic under HIPAA.                                                                                                                                                                                                                                                                      |        |
|                |                  | Councilwoman Ratti added that her understanding of why these entities desire to obtain the data is for planning purposes. Therefore, we want data as fresh and relevant as it can possibly be so that we can see trends when we are under constrained resources and having to make really challenging decisions. The data point we are missing right now is where there is an overlap in service, so that we can make a better decision what fire station may be a better candidate for lesser service as maybe that is where REMSA service is most prompt and another station may need more service where REMSA is least prompt. |        |