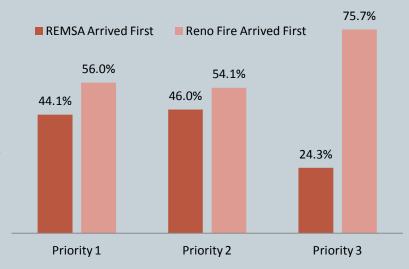

2 calls (p-value: 0.1319).

- •The difference between the median time differences, based on which entity arrived first/second was significant (p-value: 0.0003)\*.
- •The difference between the average time differences, based on which entity arrived first/second was significant (p-value: 0.0032)\*.

# 263 Reno Fire records matched with REMSA and were priority 3 (REMSA).

Reno Fire arrived at the scene first on 75.67% of priority 3 calls and REMSA arrived at the scene first on 24.33% of priority 3 calls (p-value: <.0001).\*

- •The difference between the median time differences, based on which entity arrived first/second was significant (p-value: <.0001)\*.
- •The difference between the average time differences, based on which entity arrived first/second was significant (p-value: 0.03)\*.



## **REMSA** and Reno Fire - All Priorities



Response times were calculated as the difference between alarm time (fire) and the minimum of clock stop time (REMSA) and arrival time (fire).

#### April 2013 Response Times for Records that Linked Between REMSA and Reno Fire



1,147 records linked between REMSA and Reno fire and had arrival/clock stop times for both entities. 1,125 were in the 8 minute REMSA response zone, 19 were in the 15 minute REMSA response zone, and 3 were in the 20 minute REMSA response zone.

Response times were calculated as the difference between alarm time (fire dept. data) and the minimum of clock stop time (REMSA) and arrival time (fire).

**8 Minute Zone**: Average Response Time - 0:05:29, Median Response Time - 0:05:19, 95.65% in 8 minutes **15 Minute Zone*