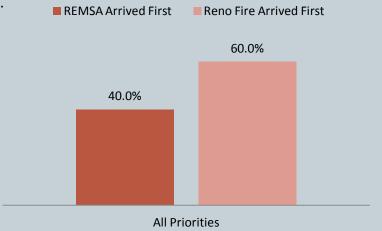

tration

# Emergency Response Data April 2013 data

#### WASHOE COUNTY HEALTH DISTRICT

These data are preliminary and subject to changes.

These data include only transported cases.

### REMSA and Reno Fire - All Priorities

#### 1,147 (48.4%) Reno Fire records matched with REMSA.

Reno Fire arrived at the scene first on 59.90% of all calls and REMSA arrived at the scene first on 40.10% of all calls (p-value: <.0001)\*.

Of those calls which fire arrived first, REMSA's median time difference was 2:10. Of those calls which REMSA arrived first, fire's median time difference was 1:17. (p-value: <.0001) \*

Of those calls which fire arrived first, REMSA's average time difference was 3:15. Of those calls which REMSA arrived first, fire's average time difference was 2:09. (p-value: <.0001) \*



# REMSA and Reno Fire - By Priority



#### 538 Reno Fire records matched with REMSA and were priority 1 (REMSA).

Reno Fire arrived at the scene first on 55.95% of priority 1 calls and REMSA arrived at the scene first on 44.05% of priority 1 calls (p-value: 0.0057).\*

- •The difference between the median time differences, based on which entity arrived first/second was significant (p-value: 0.0072)\*.
- •The difference between the average time differences, based on which entity arrived first/second was not significant (p-value: 0.0646).

#### 346 Reno Fire records matched with REMSA and were priority 2 (REMSA)

Reno Fire arrived at the scene first on 54.05% of priority 2 calls and REMSA arrived at the scene first on 45.95% of priority 2 calls (p-value: 0.1319).

- •The difference betwee