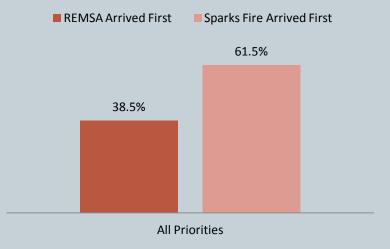

13
- 8 Minute Zone, Priority 2: Average Response Time 0:05:19, Median Response Time 0:05:17
- 8 Minute Zone, Priority 3: Average Response Time 0:05:50, Median Response Time 0:05:49

# **REMSA** and Sparks Fire - All Priorities

#### 312 (51.4%) Sparks Fire records matched with REMSA.

Sparks Fire arrived at the scene first on 61.54% of all calls and REMSA arrived at the scene first on 38.46% of all calls (p-value: <.0001)\*.

Of those calls which fire arrived first, REMSA's median time difference was 1:47. Of those calls which REMSA arrived first, fire's median time difference was 1:27. (p-value: 0.1633)

Of those calls which fire arrived first, REMSA's average time difference was 2:58. Of those calls which REMSA arrived first, fire's average time difference was 1:56. (p-value: 0.005) \*



# REMSA and Sparks Fire - By Priority



#### 134 Sparks Fire records matched with REMSA and were priority 1 (REMSA).

Sparks Fire arrived at the scene first on 51.49% of priority 1 calls and REMSA arrived at the scene first on 48.51% of priority 1 calls (p-value: 0.7301).

- •The difference between the median time differences, based on which entity arrived first/second was not significant (p-value: 0.7286).
- •The difference between the average time differences, based on which entity arrived first/second was not significant (p-value: 0.6363).

#### 107 Sparks Fire records matched with REMSA and were priority 2 (REMSA)

Sparks Fire arrived at the scene first on 66.36% of priority 2 calls and REMSA arrived at the scene first on 33.64% of priority 2 calls (p-value: 0.0007).\*

- •The diffe