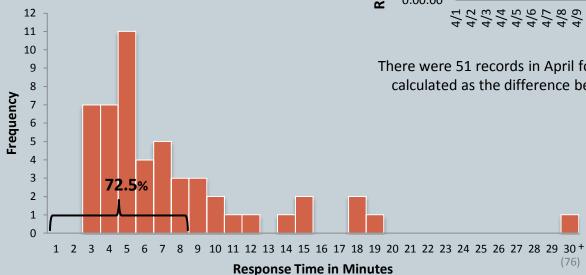

| TIME /<br>ITEM | SUBJECT / AGENDA                                                                                                                      | DISCUSSION                                                                                                                                                                                                                                                                                                                                                                                                                                                                                                                                                                                                                                                                                                                                                                                                                                                                                                                                                                                                                                                                                                                                                                                                                                                                                                                            | ACTION                                                                                                                                                                                                                                                      |
|----------------|---------------------------------------------------------------------------------------------------------------------------------------|---------------------------------------------------------------------------------------------------------------------------------------------------------------------------------------------------------------------------------------------------------------------------------------------------------------------------------------------------------------------------------------------------------------------------------------------------------------------------------------------------------------------------------------------------------------------------------------------------------------------------------------------------------------------------------------------------------------------------------------------------------------------------------------------------------------------------------------------------------------------------------------------------------------------------------------------------------------------------------------------------------------------------------------------------------------------------------------------------------------------------------------------------------------------------------------------------------------------------------------------------------------------------------------------------------------------------------------|-------------------------------------------------------------------------------------------------------------------------------------------------------------------------------------------------------------------------------------------------------------|
|                |                                                                                                                                       | <ol> <li>Recommendation of Cases Appealed to the Air Pollution Control Hearing Board. None.</li> <li>Recommendation for Variance: None.</li> <li>Sewage, Wastewater &amp; Sanitation Cases: Recommendation to Approve Variance Case(s) Presented to the Sewage, Wastewater &amp; Sanitation Hearing Board. None.</li> <li>Budget Amendments / Interlocal Agreements:         <ol> <li>Approval of Amendment #1 to the Interlocal Contract with the State of Nevada, Department of Motor Vehicles, for the DMV Excess Reserve Grant Program (IO 11001) to extend the contract period through June 30, 2014.</li> </ol> </li> <li>Proposed acceptance of the Washoe County Health District 2013 Legislative Session Report</li> </ol>                                                                                                                                                                                                                                                                                                                                                                                                                                                                                                                                                                                                   | ACTION ITEMS: Letters to Spanish Springs Construction (2) and Eagle Crest Construction regarding fines and due dates.  Dr. Hess moved, seconded by Councilwoman Zadra, that the Consent Agenda be approved as presented in a single motion.  MOTION CARRIED |
| 9.             | Air Pollution Control Hearing<br>Board Cases Appealed to the<br>District Board of Health.                                             | There were no cases agendized this month.                                                                                                                                                                                                                                                                                                                                                                                                                                                                                                                                                                                                                                                                                                                                                                                                                                                                                                                                                                                                                                                                                                                                                                                                                                                                                             |                                                                                                                                                                                                                                                             |
| 10.            | Regional Emergency Medical Services Authority:  A. Review and Acceptance of the Operations and Financial Reports for April, 2013; and | Mr. Jim Gubbels, President of REMSA, reported that the DBOH members have been provided copies of the April 2013 Operations and Financial Reports; overall emergency response times for Priority One compliance was at 93%; Priority Two Compliance was at 98%; Priority One in the 8-minute zone was at 92%; the 15-minute zone was at 100%; and the 20-minute zone was at 100%. The overall average bill for air ambulance service to date is \$7,270 and overall average bill for ground ambulance services to date is \$1,028. For the year of 2012, there was a total of 90 times that Care Flight was requested for service, of that, 64 of the times, REMSA Ground was there. Care Flight was used as a sole responder 26 times, utilized two or three times at Winnemucca Ranch Road, which is out in Palomino Valley, another one was in Palomino Valley, Red Rock had two or three, East Washoe Lake had two or three, Cold Springs was in there, I-80 West at Tracy was there. So, again, the majority of these are number one, life-threatening, so they are Priority One calls. And, again, most of them are in our surrounding areas. Care Flight needs to be requested; therefore, if Highway Patrol is on the scene of a bad accident in the I-80 corridor, we will go ahead and launch for them, or if fire is on the |                                                                                                                                                                                                                                                             |

| TIME /<br>ITEM | SUBJECT / AGENDA                                                                                                                                                          | DISCUSSION                                                                                                                                                                                                                                                                                                                                                                                                                                                                                                                                                                                                                                                                                                                                                                                                                                                                                                                                                                                                                                                                                      | ACTION                                                                                                                                                     |
|----------------|---------------------------------------------------------------------------------------------------------------------------------------------------------------------------|-------------------------------------------------------------------------------------------------------------------------------------------------------------------------------------------------------------------------------------------------------------------------------------------------------------------------------------------------------------------------------------------------------------------------------------------------------------------------------------------------------------------------------------------------------------------------------------------------------------------------------------------------------------------------------------------------------------------------------------------------------------------------------------------------------------------------------------------------------------------------------------------------------------------------------------------------------------------------------------------------------------------------------------------------------------------------------------------------|------------------------------------------------------------------------------------------------------------------------------------------------------------|
|                | BOARD COMMENT  B. Update of REMSA's Community Activities Since April, 2013                                                                                                | scene, then we will launch for them. An individual person cannot request it.  Councilwoman Ratti expressed appreciation for the responsiveness to her inquiries. She confirmed with Mr. Gubbels that Care Flight as a first responder in an urban environment is extremely rare, one such flight so far in 2013 and no such flight in 2012  Mr. Gubbels announced that this is National EMS Week. The company is having a BBQ and providing commendation awards. He is most proud of three or four awards that will be awarded to certain employees for supporting other employees as well as an award where an employee went above and beyond for a patient, assisting in the location of housing, ensuring they had some food, and even providing money for a prescription.                                                                                                                                                                                                                                                                                                                   | Councilwoman Ratti moved, seconded by Councilwoman Zadra, to accept the REMSA Operations and Financial Report for April 2013 as presented.  MOTION CARRIED |
| 11.            | Presentation and Possible<br>Approval of the Franchise<br>Compliance Report for the<br>Regional Emergency Medical<br>Services Authority (REMSA)<br>7/1/11 through 6/30/12 | Stacey Akurosawa, Emergency Medical Services Coordinator, reported that staff recommends that the District Board of Health find REMSA in compliance with 31/31 of the performance requirements for Fiscal Year (FY) 12. She explained that before the board was the Franchise Compliance Report for REMSA for FY 12. Applicable excerpts from the franchise language are in italics followed by descriptions of findings in standard type. The report does not address discussions taking place with stakeholders regarding possible future changes to the franchise agreement but fulfills the requirement of the existing Franchise Item No. 26.                                                                                                                                                                                                                                                                                                                                                                                                                                              |                                                                                                                                                            |
|                | BOARD COMMENT                                                                                                                                                             | Chairman Smith inquired about the survey with comparative organizations [market study] as noted in Item 5 of the Franchise Compliance Report which Ms. Akurosawa explained that the market study is performed by a contractor. Mr. Gubbels explained that the existing language in the Franchise Agreement calls for a RFP or competitive bid every 7 years. In 2010, a market study was done. This market study was performed by 15 associates who compared REMSA to 19 other organizations, ambulance organizations, and they looked at over 40 different criteria. Criteria included everything from equipment to staff to billing to maintenance. This is the largest market study ever done in the United States. Multiple agencies were involved with the interest of comparison and using the findings within each of their communities.  Councilwoman Ratti inquired about the contract shows an end date of June 30, 2012 yet it is May, 2013.  Ms. Akurosawa explained that there are two pieces to it; financials are done and then the independent audit. This causes a time delay. | Dr. Hess moved, seconded by Councilwoman Zadra, to accept the REMSA Franchise Compliance Report for FY 2012 as presented.  MOTION CARRIED                  |