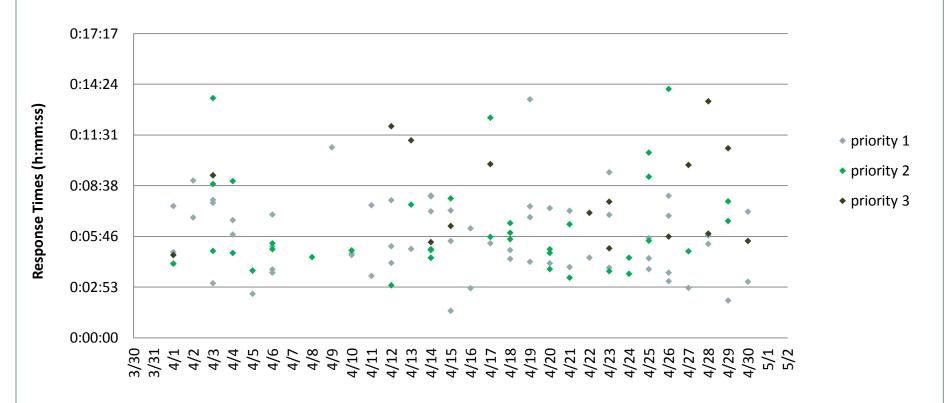

| TIME /<br>ITEM | SUBJECT / AGENDA                                                                                                                      | DISCUSSION                                                                                                                                                                                                                                                                                                                                                                                                                                                                                                                                                                                                                                                                                                                                                                                                                                                                                                                                                                                                                                                                                                                                                                                                                                                                                                                            | ACTION                                                                                                                                                                                                                                                      |
|----------------|---------------------------------------------------------------------------------------------------------------------------------------|---------------------------------------------------------------------------------------------------------------------------------------------------------------------------------------------------------------------------------------------------------------------------------------------------------------------------------------------------------------------------------------------------------------------------------------------------------------------------------------------------------------------------------------------------------------------------------------------------------------------------------------------------------------------------------------------------------------------------------------------------------------------------------------------------------------------------------------------------------------------------------------------------------------------------------------------------------------------------------------------------------------------------------------------------------------------------------------------------------------------------------------------------------------------------------------------------------------------------------------------------------------------------------------------------------------------------------------|-------------------------------------------------------------------------------------------------------------------------------------------------------------------------------------------------------------------------------------------------------------|
|                |                                                                                                                                       | <ol> <li>Recommendation of Cases Appealed to the Air Pollution Control Hearing Board. None.</li> <li>Recommendation for Variance: None.</li> <li>Sewage, Wastewater &amp; Sanitation Cases: Recommendation to Approve Variance Case(s) Presented to the Sewage, Wastewater &amp; Sanitation Hearing Board. None.</li> <li>Budget Amendments / Interlocal Agreements:         <ol> <li>Approval of Amendment #1 to the Interlocal Contract with the State of Nevada, Department of Motor Vehicles, for the DMV Excess Reserve Grant Program (IO 11001) to extend the contract period through June 30, 2014.</li> </ol> </li> <li>Proposed acceptance of the Washoe County Health District 2013 Legislative Session Report</li> </ol>                                                                                                                                                                                                                                                                                                                                                                                                                                                                                                                                                                                                   | ACTION ITEMS: Letters to Spanish Springs Construction (2) and Eagle Crest Construction regarding fines and due dates.  Dr. Hess moved, seconded by Councilwoman Zadra, that the Consent Agenda be approved as presented in a single motion.  MOTION CARRIED |
| 9.             | Air Pollution Control Hearing<br>Board Cases Appealed to the<br>District Board of Health.                                             | There were no cases agendized this month.                                                                                                                                                                                                                                                                                                                                                                                                                                                                                                                                                                                                                                                                                                                                                                                                                                                                                                                                                                                                                                                                                                                                                                                                                                                                                             |                                                                                                                                                                                                                                                             |
| 10.            | Regional Emergency Medical Services Authority:  A. Review and Acceptance of the Operations and Financial Reports for April, 2013; and | Mr. Jim Gubbels, President of REMSA, reported that the DBOH members have been provided copies of the April 2013 Operations and Financial Reports; overall emergency response times for Priority One compliance was at 93%; Priority Two Compliance was at 98%; Priority One in the 8-minute zone was at 92%; the 15-minute zone was at 100%; and the 20-minute zone was at 100%. The overall average bill for air ambulance service to date is \$7,270 and overall average bill for ground ambulance services to date is \$1,028. For the year of 2012, there was a total of 90 times that Care Flight was requested for service, of that, 64 of the times, REMSA Ground was there. Care Flight was used as a sole responder 26 times, utilized two or three times at Winnemucca Ranch Road, which is out in Palomino Valley, another one was in Palomino Valley, Red Rock had two or three, East Washoe Lake had two or three, Cold Springs was in there, I-80 West at Tracy was there. So, again, the majority of these are number one, life-threatening, so they are Priority One calls. And, again, most of them are in our surrounding areas. Care Flight needs to be requested; therefore, if Highway Patrol is on the scene of a bad accident in the I-80 corridor, we will go ahead and launch for them, or if fire is on the |                                                                                                                                                                                                                                                             |

| TIME /<br>ITEM | SUBJECT / AGENDA                                                                                                                                                                                 | DISCUSSION                                                                                                                                                                                                                                                                                                                                                                                                                                                                                                                                                                                                                                                                                                                                                                                                                                                                                                                                                                                                                                                                                                                                                                                                                                                                                                                                                                                                                                                                                                                                                                                                                                                                                                                                                                                                                                                                                                                                                                                                                                                                                                                      | ACTION |
|----------------|--------------------------------------------------------------------------------------------------------------------------------------------------------------------------------------------------|---------------------------------------------------------------------------------------------------------------------------------------------------------------------------------------------------------------------------------------------------------------------------------------------------------------------------------------------------------------------------------------------------------------------------------------------------------------------------------------------------------------------------------------------------------------------------------------------------------------------------------------------------------------------------------------------------------------------------------------------------------------------------------------------------------------------------------------------------------------------------------------------------------------------------------------------------------------------------------------------------------------------------------------------------------------------------------------------------------------------------------------------------------------------------------------------------------------------------------------------------------------------------------------------------------------------------------------------------------------------------------------------------------------------------------------------------------------------------------------------------------------------------------------------------------------------------------------------------------------------------------------------------------------------------------------------------------------------------------------------------------------------------------------------------------------------------------------------------------------------------------------------------------------------------------------------------------------------------------------------------------------------------------------------------------------------------------------------------------------------------------|--------|
| 12.            | Presentation, Discussion, and Possible Direction to Staff regarding Emergency Medical Services ("EMS"), Including Recommendations Contained in the TriData Report and Various Other EMS Studies. | Dr. Todd reported that this report is a product of the EMS Working Group which consists of the County Manager, the two City Managers, and the District Health Officer, along with their invited support staff. Dr. Todd, Ms. Akurosawa, and REMSA have been attending these meetings recently as well. There has been some progress, including a meeting this morning of which I will update you verbally. The group met on May 9th and again today [May 23th]. The first item discussed was a point of disagreement over the use of 800MHz radio systems. Most of public safety uses them. REMSA is on the UHF system. There are very good arguments as to why REMSA should stay on UHF. There are very good arguments by public safety as to why they should use communication in MHz. In today's meeting, REMSA reported that there is some talk on their board of possibly adding 800MHz radio capability with the condition that Homeland Security grant funding be obtained to purchase this expensive equipment. It would cost somewhere around \$1.5 Million to purchase these radio systems. There is a need for REMSA to retain its existing UHF system, because it is a national standard for EMS. Some of the surrounding counties, which provide mutual aid, are still on UHF, and there is a need for REMSA to be able to communicate with them as well. Dr. Todd pointed out that the other update on the second page of his written report discusses the data working group that was developed. It was discussed at the EMS working group that once they get Computer Aided Dispatch (CAD) to CAD linkages, they will have the ability to work the data in a combined fashion and answer several questions that they cannot answer right now. They are probably at least two years away before there is an upgraded CAD system in the 911 dispatch center, and there will be a period of time before they can link that system with REMSA CAD. Dr. Todd volunteered to utilize his statistician to head up that working group. They met for the first time; each of the fire agencies designated someone to att |        |

| TIME /<br>ITEM | SUBJECT / AGENDA | DISCUSSION                                                                                                                                                                                                                                                                                                                                                                                                                                                                                                                                                                                                       | ACTION |
|----------------|------------------|------------------------------------------------------------------------------------------------------------------------------------------------------------------------------------------------------------------------------------------------------------------------------------------------------------------------------------------------------------------------------------------------------------------------------------------------------------------------------------------------------------------------------------------------------------------------------------------------------------------|--------|
|                |                  | the information personally identifiable. The District can share the information in aggregate form and analyzed form, which he is happy to do, but staff has to stop short of that. Some agencies don't believe that; therefore, staff has requested that the Deputy District Attorney provide an opinion and carry that request forward.                                                                                                                                                                                                                                                                         |        |
|                | BOARD COMMENT    | Chairman Smith asked if there are ways that the data can be redacted.                                                                                                                                                                                                                                                                                                                                                                                                                                                                                                                                            |        |
|                |                  | Dr. Todd responded that staff needs the address at this point in order to have a unique identifier along with date and time. Once it is identified in a response zone, yes, it can be redacted.                                                                                                                                                                                                                                                                                                                                                                                                                  |        |
|                |                  | Chairman Smith asked Deputy District Attorney Leslie Admirand if she could provide an opinion on HIPAA and corresponding redactions.                                                                                                                                                                                                                                                                                                                                                                                                                                                                             |        |
|                |                  | Deputy District Attorney Leslie Admirand advised that she has provided opinion via e-mail and agreed to the request.                                                                                                                                                                                                                                                                                                                                                                                                                                                                                             |        |
|                |                  | <b>Councilwoman Zadra</b> asked about if we have really considered the best system or simply what system is most widely used.                                                                                                                                                                                                                                                                                                                                                                                                                                                                                    |        |
|                |                  | Dr. Todd explained that there is a desire for standardization, and right now the public safety standard is 800MHz. Is that the optimal? No. The system is moving forward where in the not-so-distant future data may be able to be transferred over radio waves. This is doable now on certain technologies. He thinks that the District is going to see radio systems develop rapidly where much more data can be transmitted. He believes REMSA is also looking towards the future. At some point, it would be desirable if public safety and emergency medical responders were on a more interoperable basis. |        |
|                |                  | <b>Councilwoman Zadra</b> wanted to know if discussions have taken place regarding timeframes for implementing such a system and if three years is too soon.                                                                                                                                                                                                                                                                                                                                                                                                                                                     |        |
|                |                  | Dr. Todd explained that there have been robust discussions related to this effort but that he is unable to provide such a timeframe.                                                                                                                                                                                                                                                                                                                                                                                                                                                                             |        |
|                |                  | Councilwoman Zadra asked what will be the contentious items for the upcoming joint meeting.                                                                                                                                                                                                                                                                                                                                                                                                                                                                                                                      |        |
|                |                  | Dr. Todd explained that City Manager Carey has taken Tri-Data recommendation and placed into broad categories, he has further subdivided the Tri-Data Recommendations within those categories on                                                                                                                                                                                                                                                                                                                                                                                                                 |        |

| TIME /<br>ITEM | SUBJECT / AGENDA | DISCUSSION                                                                                                                                                                                                                                                                                                                                                                                                                                                                                                                                                                                                                        | ACTION |
|----------------|------------------|-----------------------------------------------------------------------------------------------------------------------------------------------------------------------------------------------------------------------------------------------------------------------------------------------------------------------------------------------------------------------------------------------------------------------------------------------------------------------------------------------------------------------------------------------------------------------------------------------------------------------------------|--------|
|                |                  | things where we already have concurrence and things which still need to be negotiated. The attempt of the joint meeting is to update the elected boards on their progress under dispatch, their progress under the franchise, and where do they still need to do some work. He does not anticipate that it will be a contentious meeting with the structure being setup.                                                                                                                                                                                                                                                          |        |
|                |                  | Mr. Dick explained that Mr. Carey provided a draft document which has been distributed at the dais. It is draft, but if the Board sees any issues, please contact Dr. Todd. The intention is to use this as framework for discussion at the concurrent meeting. The joint meeting is on June 10 <sup>th</sup> at 8:30am at the County Chambers.                                                                                                                                                                                                                                                                                   |        |
|                |                  | Dr. Todd pointed out that there is a need to finalize the agenda. There is a deadline by Tuesday of next week [May 28 <sup>th</sup> ] and staff is open to input.                                                                                                                                                                                                                                                                                                                                                                                                                                                                 |        |
|                |                  | Mr. Dick added that there is a meeting being organized for June 3 <sup>rd</sup> with the City Managers, County Manager, and the Health District, along with legal counsel.                                                                                                                                                                                                                                                                                                                                                                                                                                                        |        |
|                |                  | Dr. Hess asked a question about the exchange of data.                                                                                                                                                                                                                                                                                                                                                                                                                                                                                                                                                                             |        |
|                |                  | Mr. Gubbels explained that there is a workaround by using the Health Department as it is a covered entity; REMSA is a covered entity; whereas, fire departments are not. Therefore, they really do not have to abide by federal law, but the District does. Within HIPAA, being a covered entity, there is a public health exception; the District can turn over information with certain exemptions.                                                                                                                                                                                                                             |        |
|                |                  | Dr. Todd explained staff can aggregate the data so that it is no longer identifiable, and then that data can go back out to interested parties. Dr. Todd believes that under circumstance of an immediate incident, Fire and REMSA can exchange data to take care of the patient. After the fact, the exchange of data then becomes problematic under HIPAA.                                                                                                                                                                                                                                                                      |        |
|                |                  | Councilwoman Ratti added that her understanding of why these entities desire to obtain the data is for planning purposes. Therefore, we want data as fresh and relevant as it can possibly be so that we can see trends when we are under constrained resources and having to make really challenging decisions. The data point we are missing right now is where there is an overlap in service, so that we can make a better decision what fire station may be a better candidate for lesser service as maybe that is where REMSA service is most prompt and another station may need more service where REMSA is least prompt. |        |