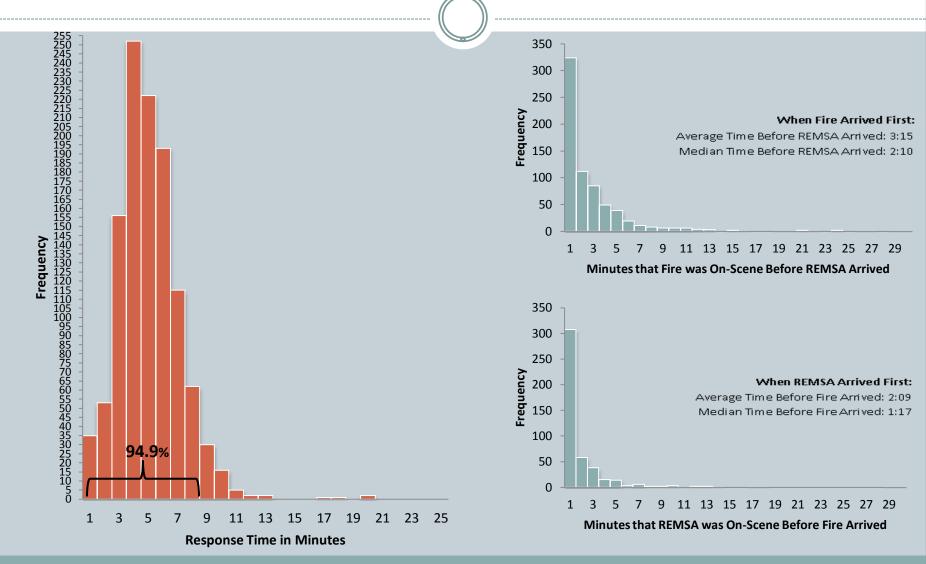

between the median time differences, based on which entity arrived first/second was significant (p-value: 0.0003)\*.
- •The difference between the average time differences, based on which entity arrived first/second was significant (p-value: 0.0032)\*.

# 263 Reno Fire records matched with REMSA and were priority 3 (REMSA).

Reno Fire arrived at the scene first on 75.67% of priority 3 calls and REMSA arrived at the scene first on 24.33% of priority 3 calls (p-value: <.0001).\*

- •The difference between the median time differences, based on which entity arrived first/second was significant (p-value: <.0001)\*.
- •The difference between the average time differences, based on which entity arrived first/second was significant (p-value: 0.03)\*.



## **REMSA** and Reno Fire - All Priorities



Response times were calculated as the difference between alarm time (fire) and the minimum of clock stop time (REMSA) and arrival time (fire).

#### April 2013 Response Times for Records that Linked Between REMSA and Reno Fire



1,147 records linked between REMSA and Reno fire and had arrival/clock stop times for both entities. 1,125 were in the 8 minute REMSA response zone, 19 were in the 15 minute REMSA response zone, and 3 were in the 20 minute REMSA response zone.

Response times were calculated as the difference between alarm time (fire dept. data) and the minimum of clock stop time (REMSA) and arrival time (fire).

**8 Minute Zone**: Average Response Time - 0:05:29, Median Response Time - 0:05:19, 95.65% in 8 minutes **15 Minute Zone**: Average Response Time - 0:08:31, Median Resp