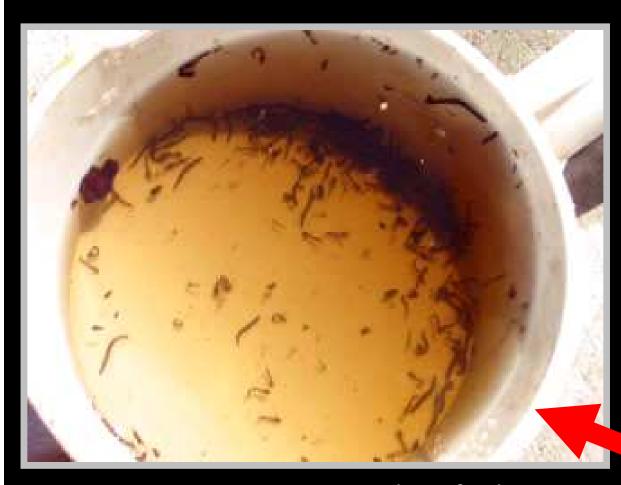

-----------------|---------------------|-------------------|
| 2007 | 6,760.38             | 11                   | 1,617.8         | 25                  | 324               |
| 2008 | 7,582.12             | 10                   | 1,594.7         | 6                   | 438               |
| 2009 | 6,092.41             | 11                   | 353.08          | 1                   | 220               |
| 2010 | 6,305.96             | 6                    | 2,040.3         | 10                  | 266               |
| 2011 | 4,806.03             | 5                    | 7,224.7         | 32                  | 406               |
| 2012 | 2,971.77             | 4                    | 6,808.0         | 33                  | 558               |



### **Identifying Potential Health Risks**





Staff sampling one of over 25,000 catch basins



Mosquito Larvae Identified



### **Catch Basin Database**

(database created and maintained by EHS Vector Program)



- Over 25,000 catch basins in Washoe County
- 1 in 3 catch basin breeds mosquitoes (2 out of 3 in some Washoe County communities)
- Every mapped catch basin within Washoe County
- Every known and identified breeding area for mosquitoes within urban interfaces



# Detention Basin Design Impacts Vector Control



• Eliminates ponding water to reduce mosquito and midge habitat

Reduces decaying vegetation and potential odors



 Current Design Standards implemented vs. previous







# **Vector Control**Plague Suppression



 2007 and prior: Flea surveys were conducted pre and post pesticide treatment to gauge efficacy of