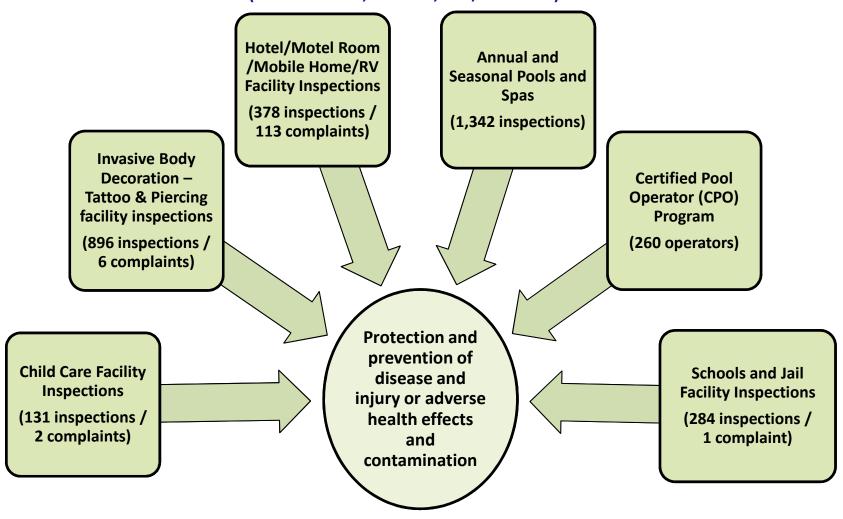

|
| 2. Changes to survey and treatment procedures for plague reduction.                                 | 2. Reduction to staff and pesticide due to budget reductions.                                                                     |
| 3. Engineering controls to reduce vector habitat.                                                   | 3. Permanently reduce ongoing treatment costs (product and staff) while continuing to protect citizens.                           |
| 4. Increased use of handheld GIS devices.                                                           | 4. Saves time - digitize data in field then download upon return to office. No need to record on paper then type into a computer. |



# **Environmental Health Institutions**

(NRS 432A.180, 444.335, 447, 461A.223)





# Environmental Health Invasive Body Decoration – Tattoo & Piercing



•Tattoo infected with *Mycobacterium* chelonae Associated with a Tattoo Ink
•Identified by Health Inspections



Piercing infection (lower lip)

Either non-sterile equipment and/or cross-contamination may cause infection



### **Housing Complaint Investigations**







# **Environmental Health Institutions**

| Efficiencies Due to Funding                                                                  | Benefits to Staff and Public                                                           |
|----------------------------------------------------------------------------------------------|----------------------------------------------------------------------------------------|
| 1. Created a CPO program allowing appr