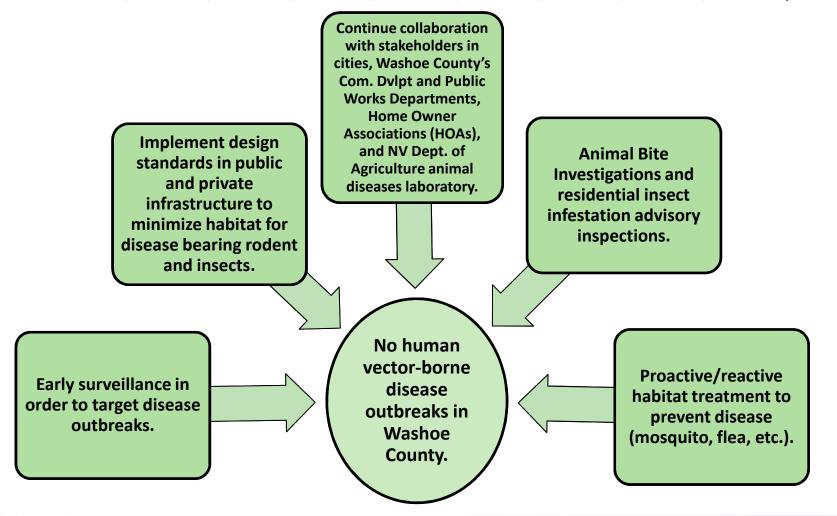

mation Systems (HIS).                                                       | 2. Intranet access to GIS for internal staff, reducing old systems (microfiche, paper). |
| 3. Eliminated multiple staff positions.                                                                  | 3. Based on reduction in current workload due to economic and building downturn.        |
| 4. Negotiated with TMWA and the state whereby small water projects no longer require our review or fees. | 4. Reduces workload and streamlines process for public.                                 |



# **Environmental Health Vector**

(NRS 439.170, 439.490, 441A.410; NAC 441A225, 441A280, 441A.410, 441A.410, 441A.415, 441A.420, 441A.460, 441A.520, 441A.557, 441A.595, 441A.605, 441A.635, 441A.650, 441A.655, 441A.665, 441A.715)





# **Environmental Health Vector-Borne Diseases Program**

- Mosquito Control Program
- Aerial Larvicides

- Aerosol Fog Applications
- Adult Mosquito Surveillance

| Year | Aerial Acres Treated | Aerial<br>Treatments | Acres<br>Fogged | Fog<br>Applications | Mosquito<br>Pools |
|------|----------------------|----------------------|-----------------|---------------------|-------------------|
| 2007 | 6,760.38             | 11                   | 1,617.8         | 25                  | 324               |
| 2008 | 7,582.12             | 10                   | 1,594.7         | 6                   | 438               |
| 2009 | 6,092.41             | 11                   | 353.08          | 1                   | 220               |
| 2010 | 6,305.96             | 6                    | 2,